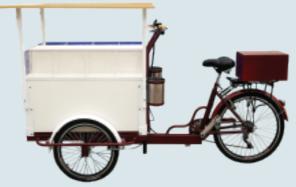

# Ice cream cart

- Human wheel size: front wheel 20\*1.75, rear wheel 24\*1.75
- Vehicle size: 1500\*880\*1350mm
- Temperature range: 8° -18°
- Refrigerator configuration: 220v plug-in refrigerator
- Power: hand push
- Brake: Aluminum alloy V brake
- Car compartment material: multilayer plywood/cold rolled sheet
- Frame material: high carbon steel argon arc welding
- Function: can be customized according to needs, can be equipped
- with rain canopy