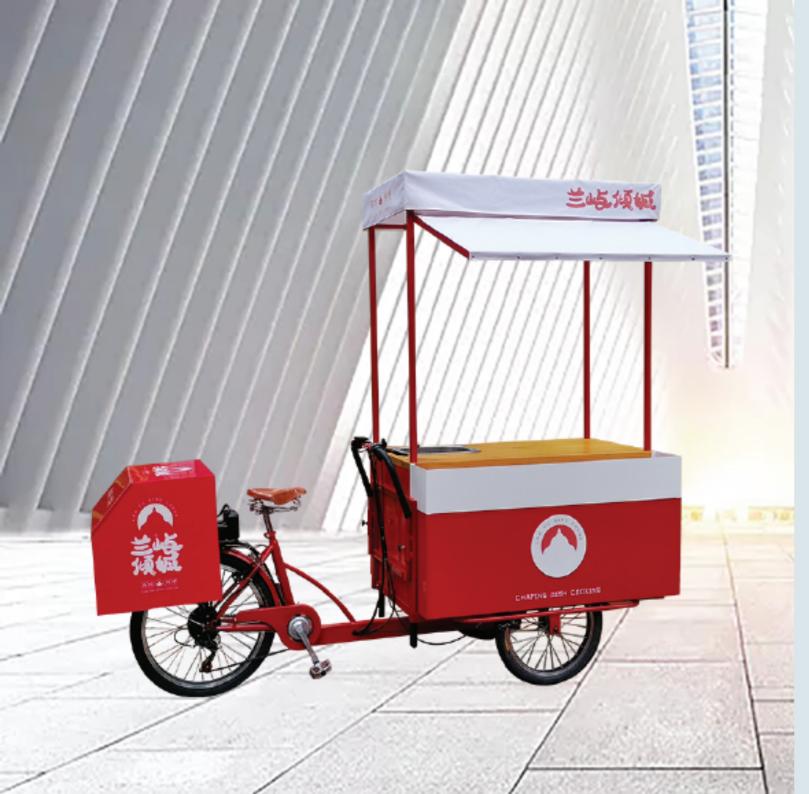

refrigerated cake bike (Manpower/Electric)

Human wheel size: front wheel 20\*1.75, rear wheel 24\*1.75 Electric wheel size: rear wheel 24\*2.125 front wheel 20\*2.125 Vehicle size: 2400\*900\*2300mm Hub motor: 250w/350w Electric vehicle configuration: rechargeable lithium battery 36v 12AH (customizable/removable) Temperature range: 8° — -18° Refrigerator size: 900\*500\*720mm Aluminum alloy double-layer knife ring speed: 6-speed external Shimano adjustable Power: manpower/electric models can be customized Brake: Aluminum alloy V brake Car compartment material: multilayer plywood/cold rolled sheet Frame material: high carbon steel argon arc welding Function: can be customized according to needs, can be equipped with rain canopy