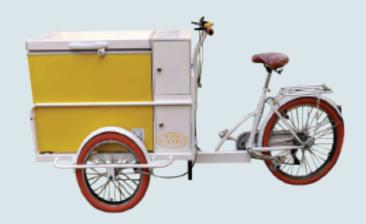

### Ice cream vending Popsicle bike (Manpower/Electric)

Human wheel size: front wheel 20\*1.75, rear wheel 24\*1.75 Electric wheel size: rear wheel 24\*2.125 front wheel 20\*2.125 Vehicle size: 2400\*950\*2200mm Hub motor: 250w/350w Electric vehicle configuration: rechargeable lithium battery 36v 12AH (customizable/removable) Freezer size: 1m long Temperature range: 8° — -18° Supply battery: 12v/80AH (refrigerate for 12 hours and freeze for 6 hours) Two power supply modes of 220v/12v can be realized) Aluminum alloy double-layer knife ring speed: 6-speed external Shimano adjustable Power: manpower/electric models can be customized Brake: Aluminum alloy V brake Car compartment material: multilayer plywood/cold rolled sheet Frame material: high carbon steel argon arc welding Function: can be customized according to needs, can be equipped with rain canopy