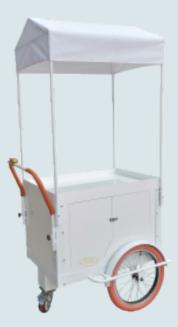

# Ice cream cart

- Human wheel size: front wheel 20\*1.75, rear wheel 24\*1.75
- Vehicle size: 1500\*880\*1350mm
- Temperature range: 8° -18°
- Refrigerator configuration: 220v plug-in refrigerator
- Power: hand push
- Brake: Aluminum alloy V brake
- Car compartment material: multilayer plywood/cold rolled sheet
- Frame material: high carbon steel argon arc welding
- Function: can be customized according to needs, can be equipped
- with rain canopy