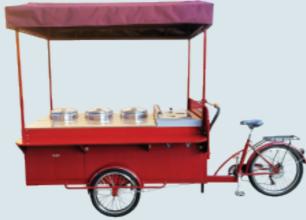

### Fast food bicycle with freezer (Manpower/Electric)

Human wheel size: front wheel 20\*1.75, rear wheel 24\*1.75 Electric wheel size: rear wheel 24\*2.125 front wheel 20\*2.125 Vehicle size: 2500\*900\*1100mm Body configuration: water supply system, refrigerator Equipped with equipment: gas grill griddle gas fryer Hub motor: 250w/350w Electric vehicle configuration: rechargeable lithium battery 36v 12AH (customizable/removable) Aluminum alloy double-layer knife ring Speed: external Shimano 6 speed adjustable Power: manpower/electrical models can be customized Brake: Aluminum alloy V brake Car compartment material: multilayer plywood/cold rolled sheet Frame material: high carbon steel argon arc welding Function: can be customized according to needs, can be equipped with rain canopy