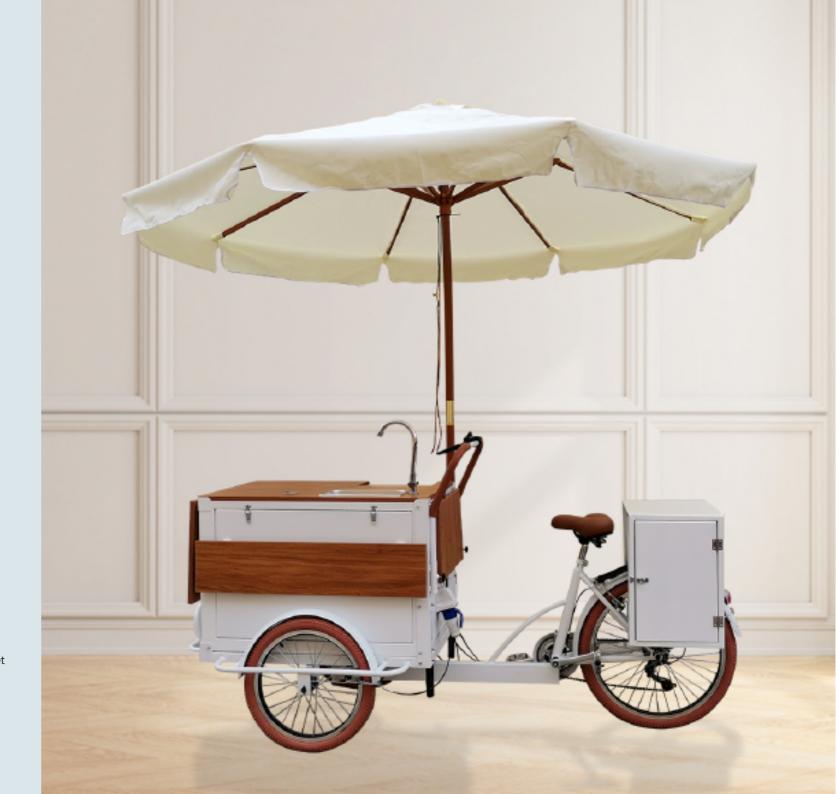

Grey coffee bike (Manpower/Electric)

Human wheel size: front wheel 20\*1.75, rear wheel 24\*1.75 Electric wheel size: rear wheel 24\*2.125 front wheel 20\*2.125 Vehicle size: 2300 \* 820 \* 1100mm Body configuration: water supply system Hub motor: 250w/350w Electric vehicle configuration: rechargeable lithium battery 36v 12AH (customizable/removable) Aluminum alloy double-layer knife ring Speed: external Shimano 6 speed adjustable Power: manpower/electrical models can be customized Brake: Aluminum alloy V brake Car compartment material: multilayer plywood/cold rolled sheet Frame material: high carbon steel argon arc welding Function: can be customized according to needs, can be equipped with rain canopy