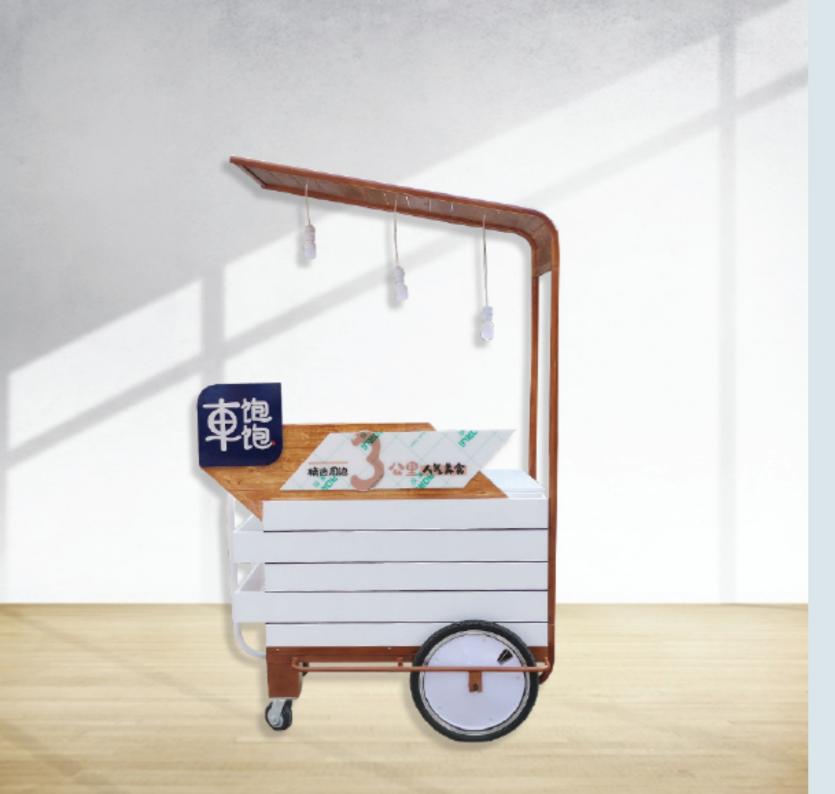

Takeaway cart (Manpower/Electric)

Wheel material: universal wheelVehicle size: 1050\*850\*1100mmPower: human cartCar compartment material: multilayerplywood/cold rolled sheetFrame material: high carbon steel argon arc weldingFunction: can be customized according to needs