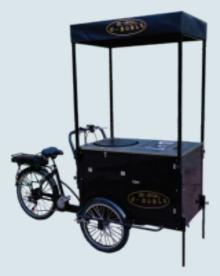

# Ice cream cart

- Human wheel size: front wheel 20\*1.75, rear wheel 24\*1.75
- Vehicle size: 1500\*880\*1350mm
- Temperature range: 8° -18°
- Refrigerator configuration: 220v plug-in refrigerator
- Power: hand push
- Brake: Aluminum alloy V brake
- Car compartment material: multilayer plywood/cold rolled sheet
- Frame material: high carbon steel argon arc welding
- Function: can be customized according to needs, can be equipped
- with rain canopy