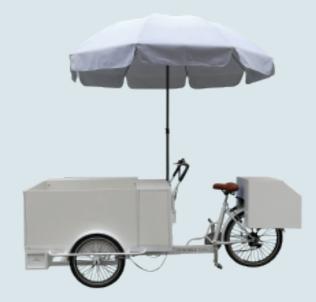

## Extended awning refrigerator bicycle

- Human wheel size: front wheel 20\*1.75, rear wheel 24\*1.75
- Electric wheel size: rear wheel 24\*2.125 front wheel 20\*2.125
- Vehicle size: 2300\*800\*2300mm
- Hub motor: 250w/350w
- Electric vehicle configuration: rechargeable lithium battery 36v
- 12AH (customizable/removable)
- Temperature range: 8° -18°
- Refrigerator configuration:120L
- Aluminum alloy double-layer knife ring speed: 6-speed external
- Shimano adjustable
- Power: manpower/electric models can be customized
- Brake: Aluminum alloy V brake
- Car compartment material: multilayer plywood/cold rolled sheet
- Frame material: high carbon steel argon arc welding
- Function: can be customized according to needs, can be equipped with rain canopy