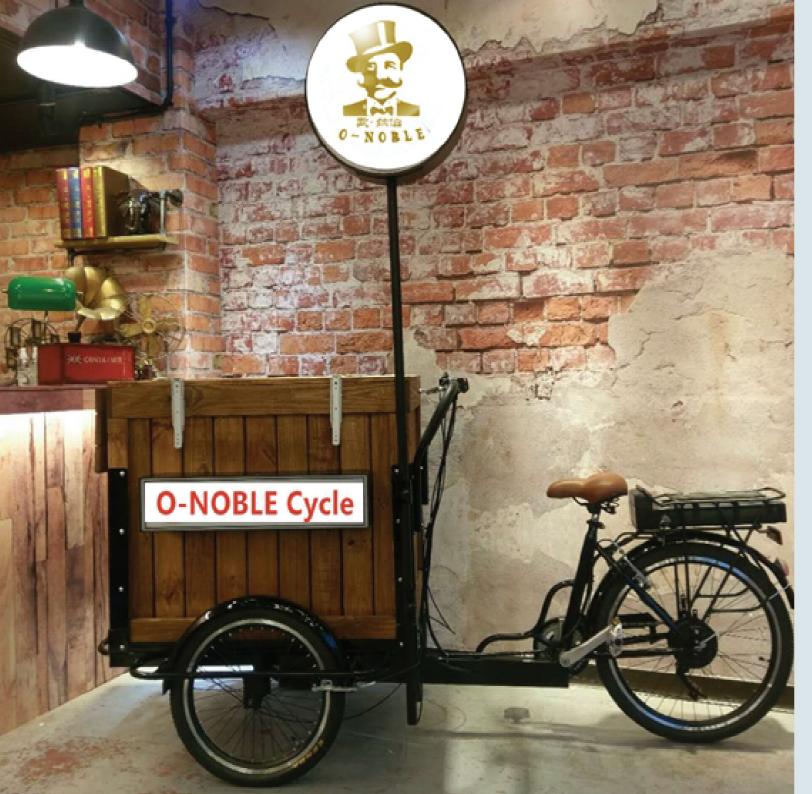

rnal 6 gears
Power: customizable human/motor type
Brakes: Disc brakes
Trailer material: cold rolled sheet
Frame material: high carbon steel
Function: can be customized as needed



### Takeaway Tricycle

(Manpower/Electric)

Human wheel size: front wheel 20\*1.75, rear wheel 24\*1.75 Electric wheel size: rear wheel 24\*2.125 front wheel 20\*2.125 Vehicle size: 2600\*950\*1000mm Hub motor: 250w/350w Electric vehicle configuration: rechargeable lithium battery 36v 12AH (customizable/removable) Aluminum alloy double-layer knife ring speed: Single speed Shimano adjustable Power: manpower/electric models can be customized Brake: Aluminum alloy V brake Car compartment material: multilayer plywood Frame material: high carbon steel argon arc welding Function: can be customized according to needs





### Bread display sale bicycle (Manpower/Electric)

Human wheel size: front wheel 20\*1.75, rear wheel 24\*1.75
Electric wheel size: rear wheel 24\*2.125 front wheel 20\*2.125
Vehicle size: 2400\*800\*1100mm
Hub motor: 250w/350w
Electric vehicle configuration: rechargeable lithium battery 36v
12AH (customizable/removable)
Aluminum alloy double-layer knife ring speed: 6-speed external
Shimano adjustable
Power: manpower/electric models can be customized
Brake: Aluminum alloy V brake
Car compartment material: multilayer plywood/cold rolled sheet
Frame material: high carbon steel argon arc welding
Function: can be customized according to needs



### Cake Takeaway Bike (Manpower/Electric)

Human wheel size: front wheel 20\*1.75, rear wheel 24\*1.75
Electric wheel size: rear wheel 24\*2.125