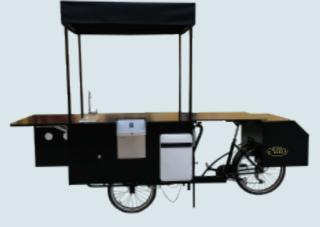

Grey coffee bike (Manpower/Electric)

Human wheel size: front wheel 20\*1.75, rear wheel 24\*1.75 Electric wheel size: rear wheel 24\*2.125 front wheel 20\*2.125 Vehicle size: 2300 \* 820 \* 1100mm Body configuration: water supply system Hub motor: 250w/350w Electric vehicle configuration: rechargeable lithium battery 36v 12AH (customizable/removable) Aluminum alloy double-layer knife ring Speed: external Shimano 6 speed adjustable Power: manpower/electrical models can be customized Brake: Aluminum alloy V brake Car compartment material: multilayer plywood/cold rolled sheet Frame material: high carbon steel argon arc welding Function: can be customized according to needs, can be equipped with rain canopy

purple coffee bike (Manpower/Electric)

Human wheel size: front wheel 20\*1.75, rear wheel 24\*1.75 Electric wheel size: rear wheel 24\*2.125 front wheel 20\*2.125 Vehicle size: 2200 \* 860 \* 1100mm Body configuration: water supply system Hub motor: 250w/350w Electric vehicle configuration: rechargeable lithium battery 36v 12AH (customizable/removable) Aluminum alloy double-layer knife ring Speed: external Shimano 6 speed adjustable Power: manpower/electrical models can be customized Brake: Aluminum alloy V brake Car compartment material: multilayer plywood/cold rolled sheet Frame material: high carbon steel argon arc welding Function: can be customized according to needs, can be equipped with rain canopy