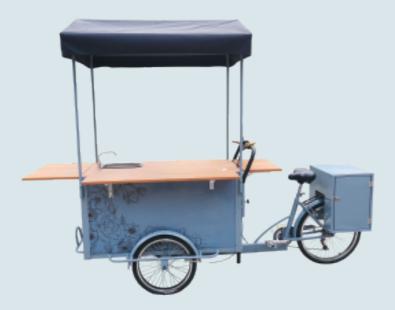

## Extended awning refrigerator bicycle

- Human wheel size: front wheel 20\*1.75, rear wheel 24\*1.75
- Electric wheel size: rear wheel 24\*2.125 front wheel 20\*2.125
- Vehicle size: 2300\*800\*2300mm
- Hub motor: 250w/350w
- Electric vehicle configuration: rechargeable lithium battery 36v
- 12AH (customizable/removable)
- Temperature range: 8° -18°
- Refrigerator configuration:120L
- Aluminum alloy double-layer knife ring speed: 6-speed external
- Shimano adjustable
- Power: manpower/electric models can be customized
- Brake: Aluminum alloy V brake
- Car compartment material: multilayer plywood/cold rolled sheet
- Frame material: high carbon steel argon arc welding
- Function: can be customized according to needs, can be equipped with rain canopy