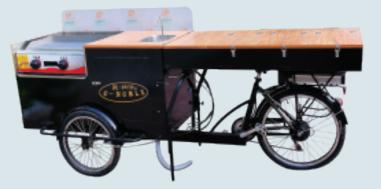

### Flip Countertop Refrigerator Freezer Bike (Manpower/Electric)

Human wheel size: front wheel 20\*1.75, rear wheel 24\*1.75 Electric wheel size: rear wheel 24\*2.125 front wheel 20\*2.125 Vehicle size: 2680\*800\*2700mm Hub motor: 250w/350w Electric vehicle configuration: rechargeable lithium battery 36v 12AH (customizable/removable) Temperature range: 8° — -18° Refrigerator configuration:258L Aluminum alloy double-layer knife ring speed: 6-speed external Shimano adjustable Power: manpower/electric models can be customized Brake: Aluminum alloy V brake Car compartment material: multilayer plywood/cold rolled sheet Frame material: high carbon steel argon arc welding Function: can be customized according to needs, can be equipped with rain canopy