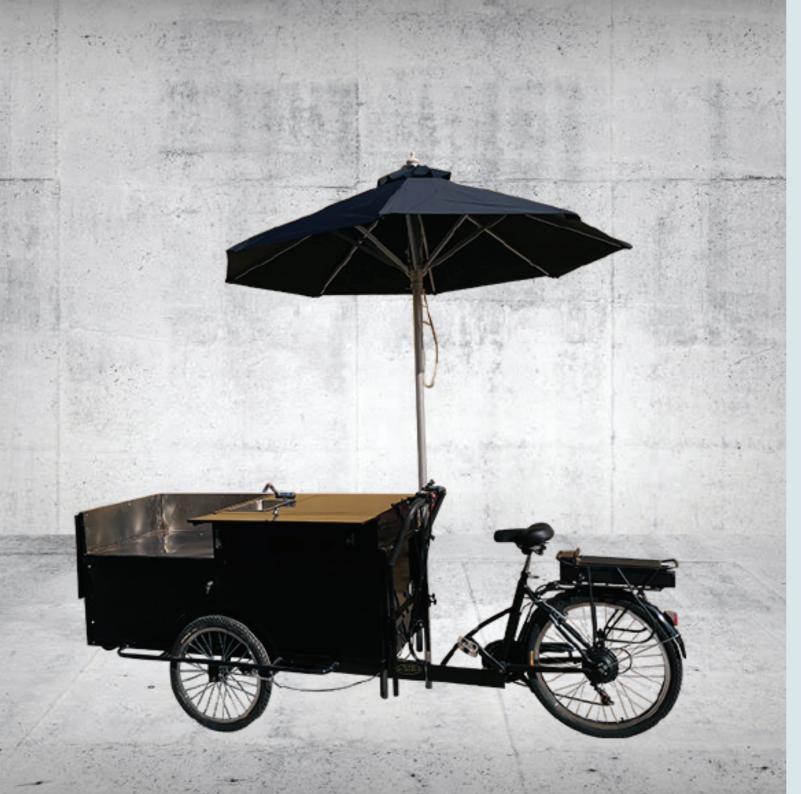

### Flip countertop beer bike (Manpower/Electric)

Human wheel size: front wheel 20\*1.75, rear wheel 24\*1.75
Electric wheel size: rear wheel 24\*2.125 front wheel 20\*2.125
Vehicle size: 2400\*830\*2200mm
Hub motor: 250w/350w
Refrigeration system: customizable
Electric vehicle configuration: rechargeable lithium battery 36v
12AH (customizable/removable)
Aluminum alloy double-layer knife ring Speed: external Shimano
6 speed adjustable
Power: manpower/electrical models can be customized
Brake: Aluminum alloy V brake
Car compartment material: multilayer plywood/cold rolled sheet
Frame material: high carbon steel argon arc welding
Function: can be customized according to needs, can be equipped
with rain canopy