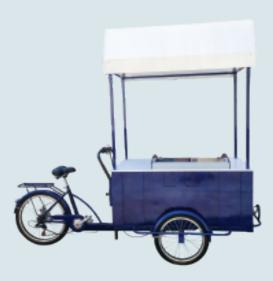

### Fruit selling bicycle (Manpower/Electric)

Human wheel size: front wheel 20\*1.75, rear wheel 24\*1.75 Electric wheel size: rear wheel 24\*2.125 front wheel 20\*2.125 Vehicle size: 2300\*850\*1350mm Hub motor: 250w/350w Electric vehicle configuration: rechargeable lithium battery 36v 12AH (customizable/removable) Aluminum alloy double-layer knife ring speed: 6-speed external Shimano adjustable Power: manpower/electric models can be customized Brake: Aluminum alloy V brake Car compartment material: multilayer plywood/cold rolled sheet Frame material: high carbon steel argon arc welding Function: can be customized according to needs, can be equipped with rain canopy