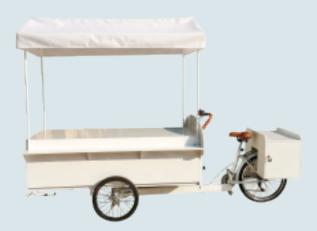

# Ice cream cart

- Human wheel size: front wheel 20\*1.75, rear wheel 24\*1.75
- Vehicle size: 1500\*880\*1350mm
- Temperature range: 8° -18°
- Refrigerator configuration: 220v plug-in refrigerator
- Power: hand push
- Brake: Aluminum alloy V brake
- Car compartment material: multilayer plywood/cold rolled sheet
- Frame material: high carbon steel argon arc welding
- Function: can be customized according to needs, can be equipped
- with rain canopy