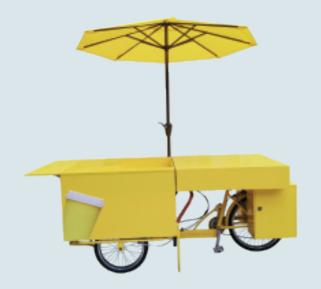

### Coffee bike (Manpower/Electric)

Human wheel size: front wheel 20\*1.75, rear wheel 24\*1.75 Electric wheel size: rear wheel 24\*2.125 front wheel 20\*2.125 Vehicle size: 2500\*900\*1100mm Hub motor: 250w/350w Electric vehicle configuration: rechargeable lithium battery 36v 12AH (customizable/removable) Aluminum alloy double-layer cutter ring Speed: 6-speed adjustable outside Shimano Power: manpower/electric models can be customized Brake: Aluminum alloy V brake Car compartment material: multilayer plywood/cold rolled sheet Frame material: high carbon steel argon arc welding Function: can be customized according to needs, can be equipped with rain canopy