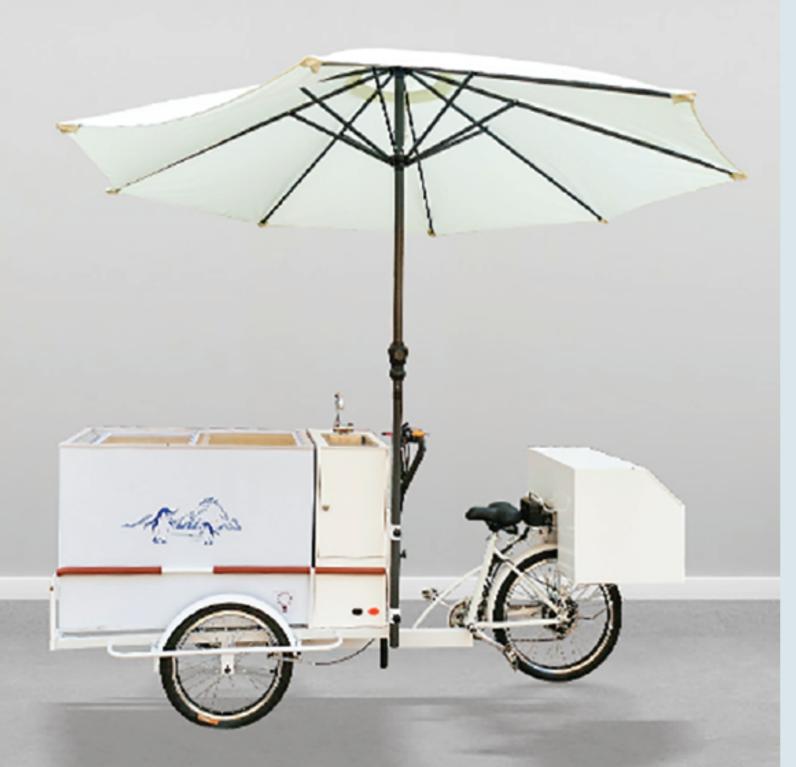

### Solar ice cream bike

- Human wheel size: front wheel 20\*1.75, rear wheel 24\*1.75
- Electric wheel size: rear wheel 24\*2.125 front wheel 20\*2.125
- Vehicle size: 2750\*950\*2200mm
- Hub motor: 250w/350w
- Electric vehicle configuration: rechargeable lithium battery 36v
- 12AH (customizable/removable)
- Temperature range: 8° -18°
- Refrigerator configuration:150L
- Aluminum alloy double-layer knife ring speed: 6-speed external
- Shimano adjustable
- Power: manpower/electric models can be customized
- Brake: Aluminum alloy V brake
- Car compartment material: multilayer plywood/cold rolled sheet
- Frame material: high carbon steel argon arc welding
- Function: can be customized according to needs, can be equipped with rain canopy