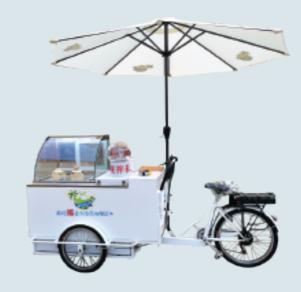

### Yellow and white ice cream bike (Manpower/Electric)

Wheel size: front wheel 20 \* 1.75, rear wheel 24 \* 1.75 Electric wheel size: rear wheel 24 \* 2.125 front wheel 20 \* 2.125 Vehicle size: 2300 \* 800 \* 1100mm Wheel hub motor: 250w / 350w Electric vehicle configuration: rechargeable lithium battery 36v 12AH (customizable/removable) Temperature range: 8°--18° Power battery: 12v / 80AH (12 hours of refrigeration, 6 hours of freezing) Note: The capacity of the freezer with different amperage and temperature and the power battery can be customized according to the needs Aluminum alloy double-layer knife ring speed: 6-speed external Shimano adjustable Power supply: human/electricity model can be customized Brake: Aluminum alloy V brake Car compartment material: multilayer plywood/cold rolled sheet Frame material: high carbon steel argon arc welding Function: can be customized according to needs, can be equipped with awning