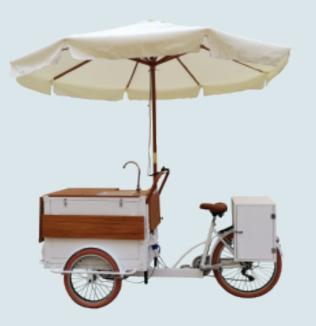

Small coffee bike (Manpower/Electric)

Human wheel size: front wheel 20\*1.75, rear wheel 24\*1.75 Electric wheel size: rear wheel 24\*2.125 front wheel 20\*2.125 Vehicle size: 2200\*860\*1100mm Hub motor: 250w/350w Electric vehicle configuration: rechargeable lithium battery 36v 12AH (customizable/removable) Aluminum alloy double-layer knife ring speed: 6-speed external Shimano adjustable Power: manpower/electric models can be customized Brake: Aluminum alloy V brake Car compartment material: multilayer plywood/cold rolled sheet Frame material: high carbon steel argon arc welding Function: can be customized according to needs, can be equipped with rain canopy