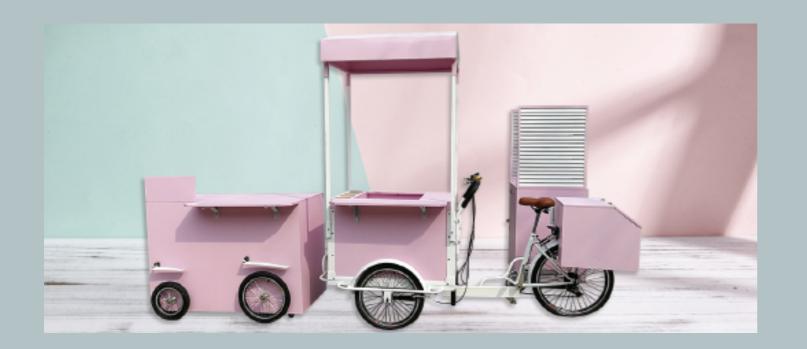

### Yellow and white ice cream bike (Manpower/Electric)

Wheel size: front wheel 20 \* 1.75, rear wheel 24 \* 1.75 Electric wheel size: rear wheel 24 \* 2.125 front wheel 20 \* 2.125 Vehicle size: 2300 \* 800 \* 1100mm Wheel hub motor: 250w / 350w Electric vehicle configuration: rechargeable lithium battery 36v 12AH (customizable/removable) Temperature range: 8°--18° Power battery: 12v / 80AH (12 hours of refrigeration, 6 hours of freezing) Note: The capacity of the freezer with different amperage and temperature and the power battery can be customized according to the needs Aluminum alloy double-layer knife ring speed: 6-speed external Shimano adjustable Power supply: human/electricity model can be customized Brake: Aluminum alloy V brake Car compartment material: multilayer plywood/cold rolled sheet Frame material: high carbon steel argon arc welding Function: can be customized according to needs, can be equipped with awning