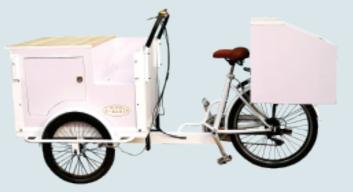

### Custom refrigerator Popsicle bike (Manpower/Electric)

Human wheel size: front wheel 20\*1.75, rear wheel 24\*1.75 Electric wheel size: rear wheel 24\*2.125 front wheel 20\*2.125 Vehicle size: 2300\*960\*1100mm Hub motor: 250w/350w Electric vehicle configuration: rechargeable lithium battery 36v 12AH (customizable/removable) Aluminum alloy double-layer knife ring speed: 6-speed external Shimano adjustable Power: manpower/electric models can be customized Brake: Aluminum alloy V brake Car compartment material: multilayer plywood/cold rolled sheet Frame material: high carbon steel argon arc welding Function: can be customized according to needs, can be equipped with rain canopy