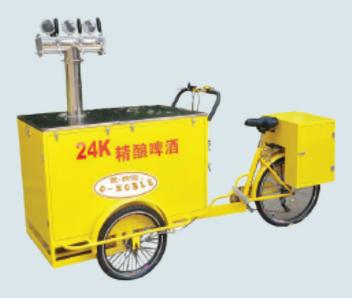

Yellow beer bike (Manpower/Electric)

Human wheel size: front wheel 20\*1.75, rear wheel 24\*1.75 Electric wheel size: rear wheel 24\*2.125 front wheel 20\*2.125 Vehicle size: 2200\*940\*950mm Car box size: 980\*740\*950mm Hub motor: 250w/350w Refrigeration system: air-cooled Electric vehicle configuration: rechargeable lithium battery 36v 12AH (customizable/removable) Aluminum alloy double-layer knife ring speed: 6-speed external Shimano adjustable Power: manpower/electric models can be customized Brake: Aluminum alloy V brake Car compartment material: multilayer plywood/cold rolled sheet Frame material: high carbon steel argon arc welding Function: can be customized according to needs, can be equipped with rain canopy