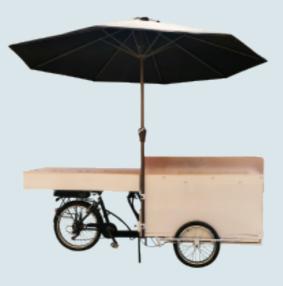

### Fruit selling bicycle (Manpower/Electric)

Human wheel size: front wheel 20\*1.75, rear wheel 24\*1.75 Electric wheel size: rear wheel 24\*2.125 front wheel 20\*2.125 Vehicle size: 2300\*850\*1350mm Hub motor: 250w/350w Electric vehicle configuration: rechargeable lithium battery 36v 12AH (customizable/removable) Aluminum alloy double-layer knife ring speed: 6-speed external Shimano adjustable Power: manpower/electric models can be customized Brake: Aluminum alloy V brake Car compartment material: multilayer plywood/cold rolled sheet Frame material: high carbon steel argon arc welding Function: can be customized according to needs, can be equipped with rain canopy