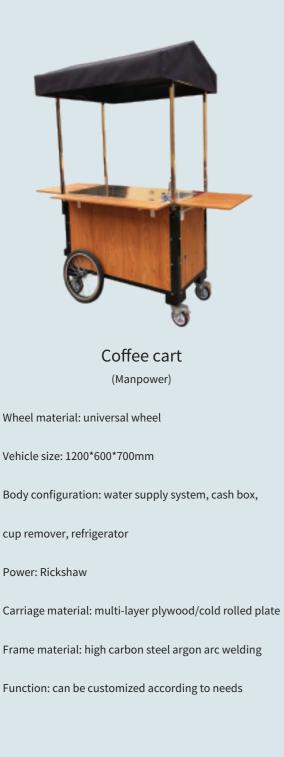

Coffee cart (Manpower)

Wheel: universal wheel

Vehicle size: 1900\*900\*2300mm

Body configuration: rotating trash can, cup unloading device,

cup flushing device

Brake: Aluminum alloy V brake

Carriage material: multilayer plywood/cold rolled sheet

Frame material: high carbon steel argon arc welding

Function: can be customized according to needs