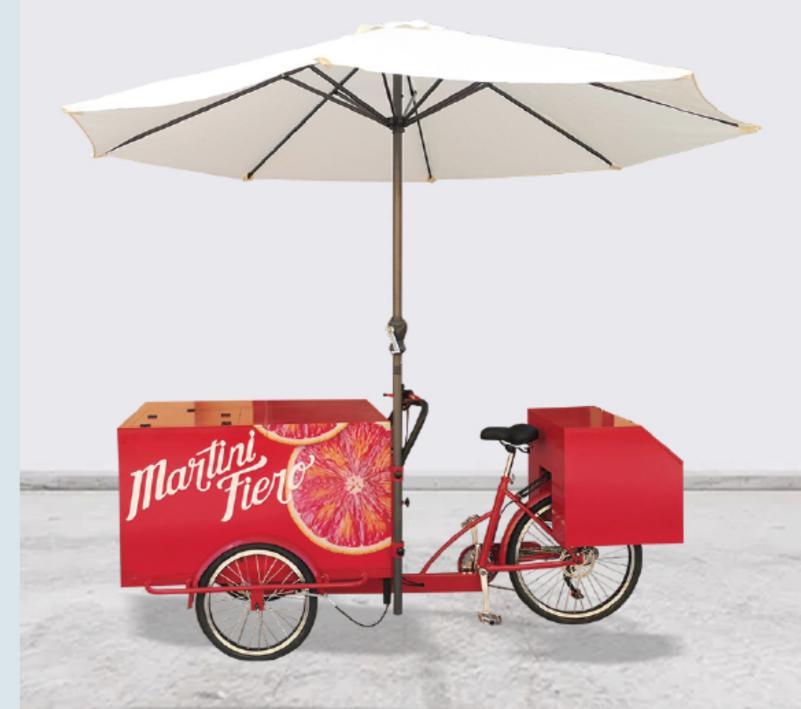

### Fruit ice cream bike (Manpower/Electric)

Human wheel size: front wheel 20\*1.75, rear wheel 24\*1.75 Electric wheel size: rear wheel 24\*2.125 front wheel 20\*2.125 Vehicle size: 2300\*850\*1100mm Hub motor: 250w/350w Electric vehicle configuration: rechargeable lithium battery 36v 12AH (customizable/removable) Aluminum alloy double-layer knife ring speed: 6-speed external Shimano adjustable Power: manpower/electric models can be customized Brake: Aluminum alloy V brake Car compartment material: multilayer plywood/cold rolled sheet Frame material: high carbon steel argon arc welding Function: can be customized according to needs, can be equipped with rain canopy