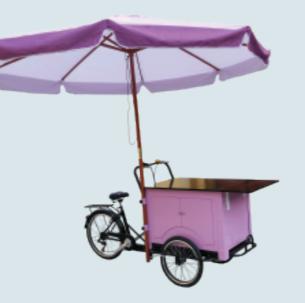

refrigerated cake bike (Manpower/Electric)

Human wheel size: front wheel 20\*1.75, rear wheel 24\*1.75 Electric wheel size: rear wheel 24\*2.125 front wheel 20\*2.125 Vehicle size: 2400\*900\*2300mm Hub motor: 250w/350w Electric vehicle configuration: rechargeable lithium battery 36v 12AH (customizable/removable) Temperature range: 8° — -18° Refrigerator size: 900\*500\*720mm Aluminum alloy double-layer knife ring speed: 6-speed external Shimano adjustable Power: manpower/electric models can be customized Brake: Aluminum alloy V brake Car compartment material: multilayer plywood/cold rolled sheet Frame material: high carbon steel argon arc welding Function: can be customized according to needs, can be equipped with rain canopy