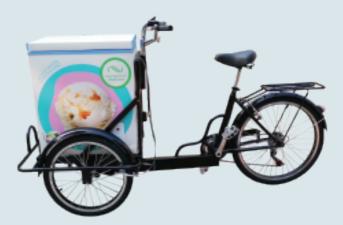

### Yellow and white ice cream bike (Manpower/Electric)

Wheel size: front wheel 20 \* 1.75, rear wheel 24 \* 1.75 Electric wheel size: rear wheel 24 \* 2.125 front wheel 20 \* 2.125 Vehicle size: 2300 \* 800 \* 1100mm Wheel hub motor: 250w / 350w Electric vehicle configuration: rechargeable lithium battery 36v 12AH (customizable/removable) Temperature range: 8°--18° Power battery: 12v / 80AH (12 hours of refrigeration, 6 hours of freezing) Note: The capacity of the freezer with different amperage and temperature and the power battery can be customized according to the needs Aluminum alloy double-layer knife ring speed: 6-speed external Shimano adjustable Power supply: human/electricity model can be customized Brake: Aluminum alloy V brake Car compartment material: multilayer plywood/cold rolled sheet Frame material: high carbon steel argon arc welding Function: can be customized according to needs, can be equipped with awning