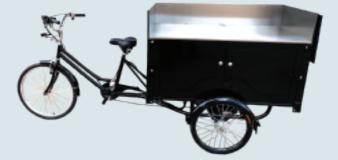

### Ice cream takeaway bike

- Human wheel size: front wheel 20\*1.75, rear wheel 24\*1.75
- Electric wheel size: rear wheel 24\*2.125 front wheel 20\*2.125
- Vehicle size: 2700\*1000\*2300mm
- Hub motor: 250w/350w
- Electric vehicle configuration: rechargeable lithium battery 36v
- 12AH (customizable/removable)
- Temperature range: 8° -18°
- Refrigerator configuration: 220V plug-in refrigerator
- Aluminum alloy double-layer knife ring speed: 6-speed external
- Shimano adjustable
- Power: manpower/electric models can be customized
- Brake: Aluminum alloy V brake
- Car compartment material: multilayer plywood/cold rolled sheet
- Frame material: high carbon steel argon arc welding
- Function: can be customized according to needs, can be equipped with rain canopy