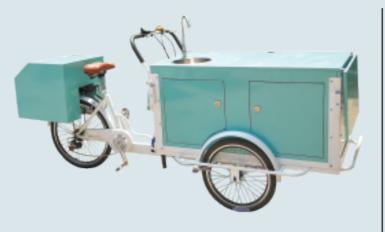

### Water supply refrigerator bicycle (Manpower/Electric)

Human wheel size: front wheel 20\*1.75, rear wheel 24\*1.75 Electric wheel size: rear wheel 24\*2.125 front wheel 20\*2.125 Vehicle size: 2300\*830\*2300mm Hub motor: 250w/350w Electric vehicle configuration: rechargeable lithium battery 36v 12AH (customizable/removable) Temperature range: 8° — -18° Refrigerator configuration:208L Aluminum alloy double-layer knife ring speed: 6-speed external Shimano adjustable Power: manpower/electric models can be customized Brake: Aluminum alloy V brake Car compartment material: multilayer plywood/cold rolled sheet Frame material: high carbon steel argon arc welding Function: can be customized according to needs, can be equipped with rain canopy