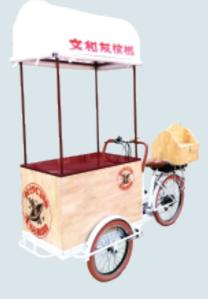

refrigerated cake bike (Manpower/Electric)

Human wheel size: front wheel 20\*1.75, rear wheel 24\*1.75 Electric wheel size: rear wheel 24\*2.125 front wheel 20\*2.125 Vehicle size: 2400\*900\*2300mm Hub motor: 250w/350w Electric vehicle configuration: rechargeable lithium battery 36v 12AH (customizable/removable) Temperature range: 8° — -18° Refrigerator size: 900\*500\*720mm Aluminum alloy double-layer knife ring speed: 6-speed external Shimano adjustable Power: manpower/electric models can be customized Brake: Aluminum alloy V brake Car compartment material: multilayer plywood/cold rolled sheet Frame material: high carbon steel argon arc welding Function: can be customized according to needs, can be equipped with rain canopy