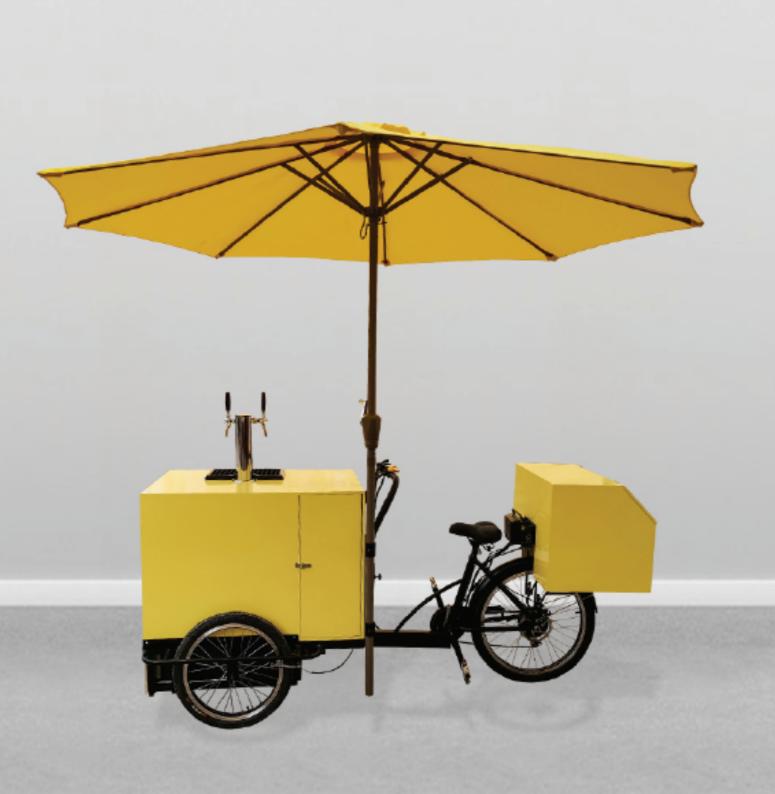

### Flip countertop beer bike (Manpower/Electric)

Human wheel size: front wheel 20\*1.75, rear wheel 24\*1.75
Electric wheel size: rear wheel 24\*2.125 front wheel 20\*2.125
Vehicle size: 2400\*830\*2200mm
Hub motor: 250w/350w
Refrigeration system: customizable
Electric vehicle configuration: rechargeable lithium battery 36v
12AH (customizable/removable)
Aluminum alloy double-layer knife ring Speed: external Shimano
6 speed adjustable
Power: manpower/electrical models can be customized
Brake: Aluminum alloy V brake
Car compartment material: multilayer plywood/cold rolled sheet
Frame material: high carbon steel argon arc welding
Function: can be customized according to needs, can be equipped
with rain canopy