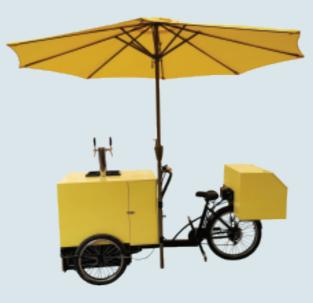

Yellow beer bike (Manpower/Electric)

Human wheel size: front wheel 20\*1.75, rear wheel 24\*1.75 Electric wheel size: rear wheel 24\*2.125 front wheel 20\*2.125 Vehicle size: 2200\*940\*950mm Car box size: 980\*740\*950mm Hub motor: 250w/350w Refrigeration system: air-cooled Electric vehicle configuration: rechargeable lithium battery 36v 12AH (customizable/removable) Aluminum alloy double-layer knife ring speed: 6-speed external Shimano adjustable Power: manpower/electric models can be customized Brake: Aluminum alloy V brake Car compartment material: multilayer plywood/cold rolled sheet Frame material: high carbon steel argon arc welding Function: can be customized according to needs, can be equipped with rain canopy