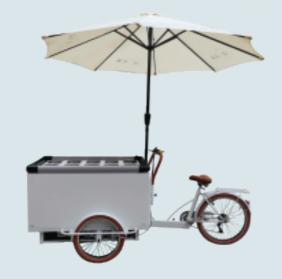

### Popsicle bike

- Human wheel size: front wheel 20\*1.75, rear wheel 24\*1.75
- Electric wheel size: rear wheel 24\*2.125 front wheel 20\*2.125
- Vehicle size: 1900\*800\*1100mm
- Hub motor: 250w/350w
- Electric vehicle configuration: rechargeable lithium battery 36v 12AH (customizable/removable)
- Freezer: 108l 12/24v non-DC freezer
- Temperature range: 8° -18°
- Supply battery: 12v/80AH (refrigerate for 12 hours and freeze for 6 hours)Two power supply modes of 220v/12v can be realized
- Note: Freezers with different amperages and temperatures and the
- capacity of the supply battery can be customized according to needs
- Aluminum alloy double-layer knife ring speed: 6-speed external Shimano adjustable
- Power: manpower/electric models can be customized Brake: Aluminum alloy V brake
- France material high early a starl array of
- Frame material: high carbon steel argon arc welding
- Function: can be customized according to needs, can be equipped with rain canopy