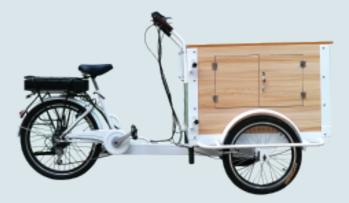

## Extended awning refrigerator bicycle

- Human wheel size: front wheel 20\*1.75, rear wheel 24\*1.75
- Electric wheel size: rear wheel 24\*2.125 front wheel 20\*2.125
- Vehicle size: 2300\*800\*2300mm
- Hub motor: 250w/350w
- Electric vehicle configuration: rechargeable lithium battery 36v
- 12AH (customizable/removable)
- Temperature range: 8° -18°
- Refrigerator configuration:120L
- Aluminum alloy double-layer knife ring speed: 6-speed external
- Shimano adjustable
- Power: manpower/electric models can be customized
- Brake: Aluminum alloy V brake
- Car compartment material: multilayer plywood/cold rolled sheet
- Frame material: high carbon steel argon arc welding
- Function: can be customized according to needs, can be equipped with rain canopy