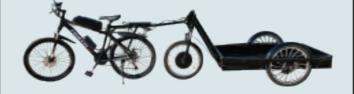

bike trailer (Manpower/Electric)

Vehicle size: 4330\*1000\*1000mm
Trailer size: 2638\*999\*751mm
Trailer front wheel motor: 500w
Electric vehicle configuration: rechargeable lithium battery 36v
12AH (customizable/removable)
Aluminum alloy double-layer knife ring speed: external 6 gears
Power: customizable human/motor type
Brakes: Disc brakes
Trailer material: cold rolled sheet
Frame material: high carbon steel
Function: can be customized as needed