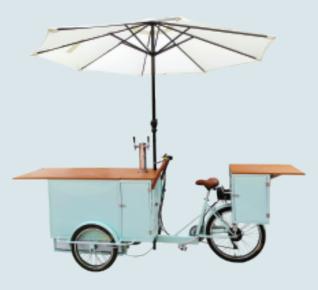

Mint green beer bike (Manpower/Electric)

Human wheel size: front wheel 20\*1.75, rear wheel 24\*1.75 Electric wheel size: rear wheel 24\*2.125 front wheel 20\*2.125 Vehicle size: 2350\*800\*1100mm Hub motor: 250w/350w Refrigeration system: freezer Electric vehicle configuration: rechargeable lithium battery 36v 12AH (customizable/removable) Aluminum alloy double-layer knife ring speed: 6-speed external Shimano adjustable Power: manpower/electric models can be customized Brake: Aluminum alloy V brake Car compartment material: multilayer plywood/cold rolled sheet Frame material: high carbon steel argon arc welding Function: can be customized according to needs, can be equipped with rain canopy