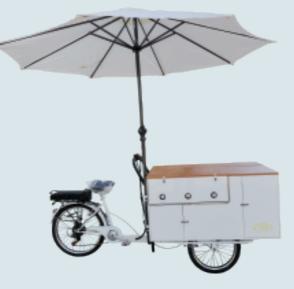

## Extended awning refrigerator bicycle

- Human wheel size: front wheel 20\*1.75, rear wheel 24\*1.75
- Electric wheel size: rear wheel 24\*2.125 front wheel 20\*2.125
- Vehicle size: 2300\*800\*2300mm
- Hub motor: 250w/350w
- Electric vehicle configuration: rechargeable lithium battery 36v
- 12AH (customizable/removable)
- Temperature range: 8° -18°
- Refrigerator configuration:120L
- Aluminum alloy double-layer knife ring speed: 6-speed external
- Shimano adjustable
- Power: manpower/electric models can be customized
- Brake: Aluminum alloy V brake
- Car compartment material: multilayer plywood/cold rolled sheet
- Frame material: high carbon steel argon arc welding
- Function: can be customized according to needs, can be equipped with rain canopy