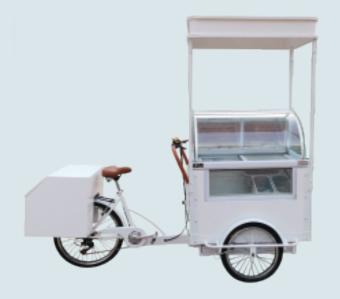

### Solar ice cream bike

- Human wheel size: front wheel 20\*1.75, rear wheel 24\*1.75
- Electric wheel size: rear wheel 24\*2.125 front wheel 20\*2.125
- Vehicle size: 2750\*950\*2200mm
- Hub motor: 250w/350w
- Electric vehicle configuration: rechargeable lithium battery 36v
- 12AH (customizable/removable)
- Temperature range: 8° -18°
- Refrigerator configuration:150L
- Aluminum alloy double-layer knife ring speed: 6-speed external
- Shimano adjustable
- Power: manpower/electric models can be customized
- Brake: Aluminum alloy V brake
- Car compartment material: multilayer plywood/cold rolled sheet
- Frame material: high carbon steel argon arc welding
- Function: can be customized according to needs, can be equipped with rain canopy