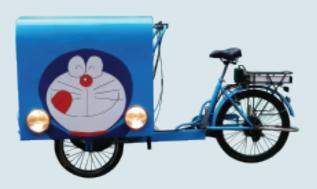

Doraemon Takeaway Bike (Manpower/Electric)

Human wheel size: front wheel 20\*1.75, rear wheel 24\*1.75 Electric wheel size: rear wheel 24\*2.125 front wheel 20\*2.125 Vehicle size: 2400\*800\*1100mm Hub motor: 250w/350w Electric vehicle configuration: rechargeable lithium battery 36v 12AH (customizable/removable) Aluminum alloy double-layer knife ring speed: 6-speed external Shimano adjustable Power: manpower/electric models can be customized Brake: Aluminum alloy V brake Car compartment material: multilayer plywood/cold rolled sheet Frame material: high carbon steel argon arc welding Function: can be customized according to needs, can be equipped

with rain canopy