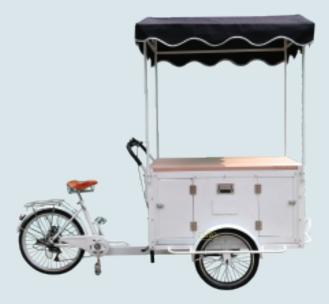

### Yellow and white ice cream bike (Manpower/Electric)

Wheel size: front wheel 20 \* 1.75, rear wheel 24 \* 1.75 Electric wheel size: rear wheel 24 \* 2.125 front wheel 20 \* 2.125 Vehicle size: 2300 \* 800 \* 1100mm Wheel hub motor: 250w / 350w Electric vehicle configuration: rechargeable lithium battery 36v 12AH (customizable/removable) Temperature range: 8°--18° Power battery: 12v / 80AH (12 hours of refrigeration, 6 hours of freezing) Note: The capacity of the freezer with different amperage and temperature and the power battery can be customized according to the needs Aluminum alloy double-layer knife ring speed: 6-speed external Shimano adjustable Power supply: human/electricity model can be customized Brake: Aluminum alloy V brake Car compartment material: multilayer plywood/cold rolled sheet Frame material: high carbon steel argon arc welding Function: can be customized according to needs, can be equipped with awning