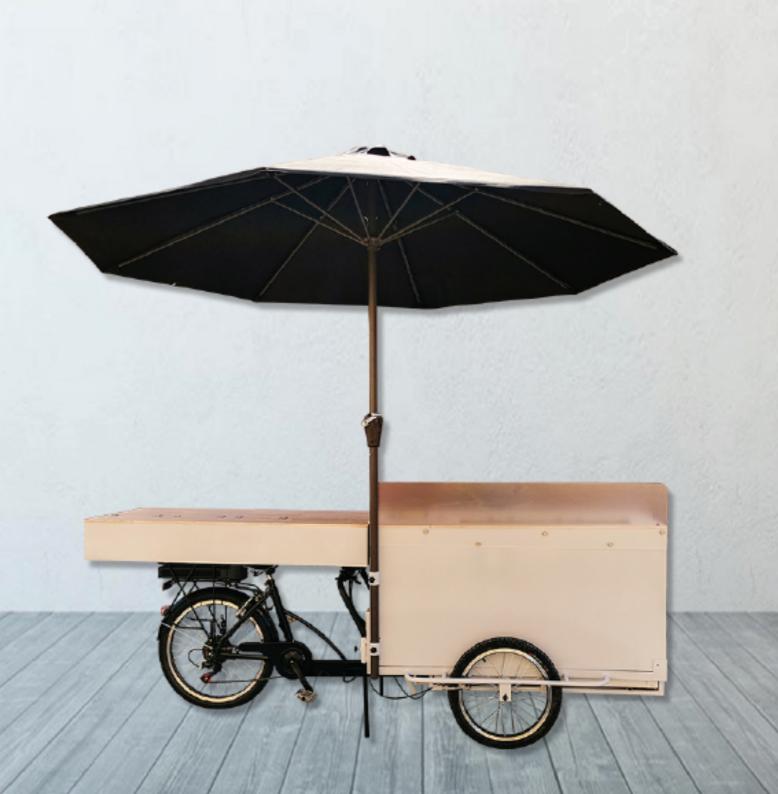

### Fruit selling bicycle (Manpower/Electric)

Human wheel size: front wheel 20\*1.75, rear wheel 24\*1.75 Electric wheel size: rear wheel 24\*2.125 front wheel 20\*2.125 Vehicle size: 2300\*850\*1350mm Hub motor: 250w/350w Electric vehicle configuration: rechargeable lithium battery 36v 12AH (customizable/removable) Aluminum alloy double-layer knife ring speed: 6-speed external Shimano adjustable Power: manpower/electric models can be customized Brake: Aluminum alloy V brake Car compartment material: multilayer plywood/cold rolled sheet Frame material: high carbon steel argon arc welding Function: can be customized according to needs, can be equipped with rain canopy