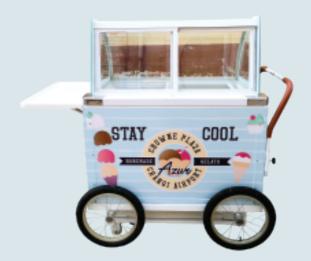

### Ice cream vending Popsicle bike (Manpower/Electric)

Human wheel size: front wheel 20\*1.75, rear wheel 24\*1.75 Electric wheel size: rear wheel 24\*2.125 front wheel 20\*2.125 Vehicle size: 2400\*950\*2200mm Hub motor: 250w/350w Electric vehicle configuration: rechargeable lithium battery 36v 12AH (customizable/removable) Freezer size: 1m long Temperature range: 8° — -18° Supply battery: 12v/80AH (refrigerate for 12 hours and freeze for 6 hours) Two power supply modes of 220v/12v can be realized) Aluminum alloy double-layer knife ring speed: 6-speed external Shimano adjustable Power: manpower/electric models can be customized Brake: Aluminum alloy V brake Car compartment material: multilayer plywood/cold rolled sheet Frame material: high carbon steel argon arc welding Function: can be customized according to needs, can be equipped with rain canopy