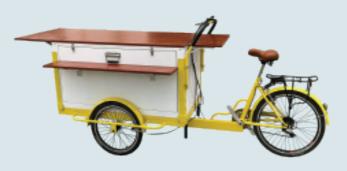

### Yellow and white ice cream bike (Manpower/Electric)

Wheel size: front wheel 20 \* 1.75, rear wheel 24 \* 1.75 Electric wheel size: rear wheel 24 \* 2.125 front wheel 20 \* 2.125 Vehicle size: 2300 \* 800 \* 1100mm Wheel hub motor: 250w / 350w Electric vehicle configuration: rechargeable lithium battery 36v 12AH (customizable/removable) Temperature range: 8°--18° Power battery: 12v / 80AH (12 hours of refrigeration, 6 hours of freezing) Note: The capacity of the freezer with different amperage and temperature and the power battery can be customized according to the needs Aluminum alloy double-layer knife ring speed: 6-speed external Shimano adjustable Power supply: human/electricity model can be customized Brake: Aluminum alloy V brake Car compartment material: multilayer plywood/cold rolled sheet Frame material: high carbon steel argon arc welding Function: can be customized according to needs, can be equipped with awning