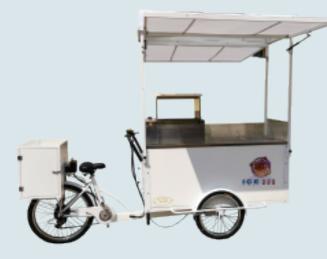

### Ice cream takeaway bike

- Human wheel size: front wheel 20\*1.75, rear wheel 24\*1.75
- Electric wheel size: rear wheel 24\*2.125 front wheel 20\*2.125
- Vehicle size: 2700\*1000\*2300mm
- Hub motor: 250w/350w
- Electric vehicle configuration: rechargeable lithium battery 36v
- 12AH (customizable/removable)
- Temperature range: 8° -18°
- Refrigerator configuration: 220V plug-in refrigerator
- Aluminum alloy double-layer knife ring speed: 6-speed external
- Shimano adjustable
- Power: manpower/electric models can be customized
- Brake: Aluminum alloy V brake
- Car compartment material: multilayer plywood/cold rolled sheet
- Frame material: high carbon steel argon arc welding
- Function: can be customized according to needs, can be equipped with rain canopy

Sand ice bike (Manpower/Electric)

Human wheel size: front wheel 20\*1.75, rear wheel 24\*1.75 Electric wheel size: rear wheel 24\*2.125 front wheel 20\*2.125 Vehicle size: 2400\*850\*1100mm Hub motor: 250w/350w Electric vehicle configuration: rechargeable lithium battery 36v 12AH (customizable/removable) Temperature range: 8° — -18° Refrigerator configuration: 220V plug-in refrigerator Aluminum alloy double-layer knife ring speed: 6-speed external Shimano adjustable Power: manpower/electric models can be customized Brake: Aluminum alloy V brake Car compartment material: multilayer plywood/cold rolled sheet Frame material: high carbon steel argon arc welding Function: can be customized according to needs, can be equipped

with rain canopy