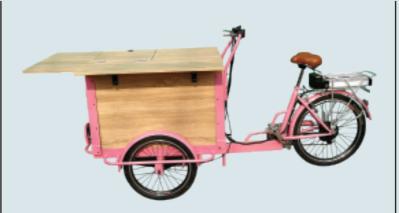

### Custom refrigerator Popsicle bike (Manpower/Electric)

Human wheel size: front wheel 20\*1.75, rear wheel 24\*1.75 Electric wheel size: rear wheel 24\*2.125 front wheel 20\*2.125 Vehicle size: 2300\*960\*1100mm Hub motor: 250w/350w Electric vehicle configuration: rechargeable lithium battery 36v 12AH (customizable/removable) Aluminum alloy double-layer knife ring speed: 6-speed external Shimano adjustable Power: manpower/electric models can be customized Brake: Aluminum alloy V brake Car compartment material: multilayer plywood/cold rolled sheet Frame material: high carbon steel argon arc welding Function: can be customized according to needs, can be equipped with rain canopy