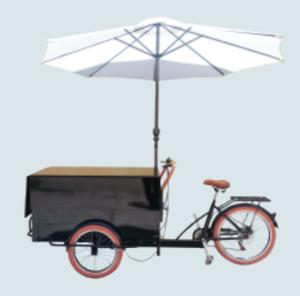

Cake cart (Manpower/Electric)

Wheel material: universal wheel Vehicle size: 1100\*600\*1100mm Power: human cart Car compartment material: multilayer plywood/cold rolled sheet Frame material: high carbon steel argon arc welding Function: can be customized according to needs