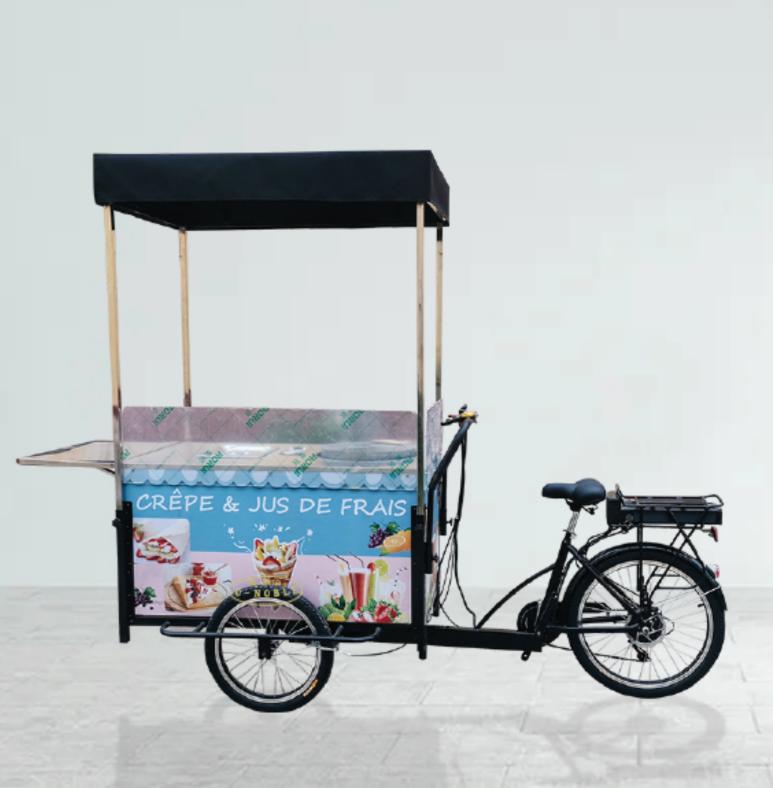

Juice Takeaway bike (Manpower/Electric)

Human wheel size: front wheel 20\*1.75, rear wheel 24\*1.75 Electric wheel size: rear wheel 24\*2.125 front wheel 20\*2.125 Vehicle size: 2350\*850\*2200mm Hub motor: 250w/350w Refrigeration system: ice storage tank Electric vehicle configuration: rechargeable lithium battery 36v 12AH (customizable/removable) Aluminum alloy double-layer knife ring Speed: external Shimano 6 speed adjustable Power: manpower/electrical models can be customized Brake: Aluminum alloy V brake Car compartment material: multilayer plywood/cold rolled sheet Frame material: high carbon steel argon arc welding Function: can be customized according to needs, can be equipped with rain canopy