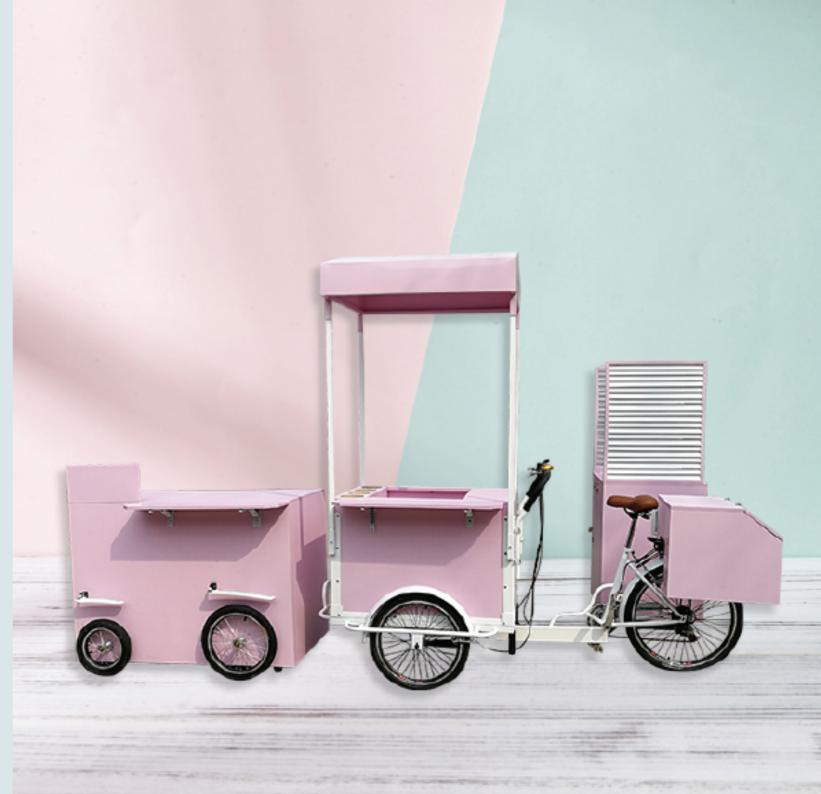

## Extended awning refrigerator bicycle

- Human wheel size: front wheel 20\*1.75, rear wheel 24\*1.75
- Electric wheel size: rear wheel 24\*2.125 front wheel 20\*2.125
- Vehicle size: 2300\*800\*2300mm
- Hub motor: 250w/350w
- Electric vehicle configuration: rechargeable lithium battery 36v
- 12AH (customizable/removable)
- Temperature range: 8° -18°
- Refrigerator configuration:120L
- Aluminum alloy double-layer knife ring speed: 6-speed external
- Shimano adjustable
- Power: manpower/electric models can be customized
- Brake: Aluminum alloy V brake
- Car compartment material: multilayer plywood/cold rolled sheet
- Frame material: high carbon steel argon arc welding
- Function: can be customized according to needs, can be equipped with rain canopy