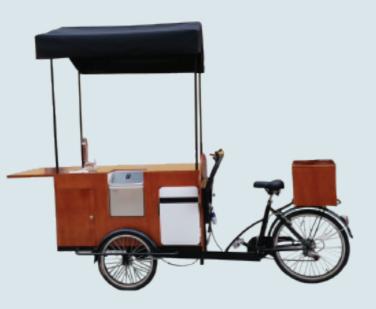

### wooden box coffee bike (Manpower/Electric)

Human wheel size: front wheel 20\*1.75, rear wheel 24\*1.75 Electric wheel size: rear wheel 24\*2.125 front wheel 20\*2.125 Vehicle size: 2460\*900\*1100mm Hub motor: 250w/350w Electric vehicle configuration: rechargeable lithium battery 36v 12AH (customizable/removable) Aluminum alloy double-layer knife ring speed: 6-speed external Shimano adjustable Power: manpower/electric models can be customized Brake: Aluminum alloy V brake Car compartment material: multilayer plywood/cold rolled sheet Frame material: high carbon steel argon arc welding Function: can be customized according to needs, can be equipped with rain canopy