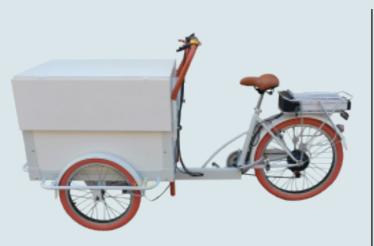

### Folding coffee bike (Manpower/Electric)

Human wheel size: front wheel 20\*1.75, rear wheel 24\*1.75 Electric wheel size: rear wheel 24\*2.125 front wheel 20\*2.125 Vehicle size: 2300\*850\*1100mm Hub motor: 250w/350w Electric vehicle configuration: rechargeable lithium battery 36v 12AH (customizable/removable) Aluminum alloy double-layer knife ring speed: 6-speed external Shimano adjustable Power: manpower/electric models can be customized Brake: Aluminum alloy V brake Car compartment material: multilayer plywood/cold rolled sheet Frame material: high carbon steel argon arc welding Function: can be customized according to needs, can be equipped with rain canopy