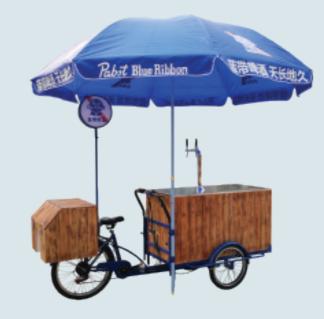

### Retro fresh beer takeaway bike (Manpower/Electric)

Human wheel size: front wheel 20\*1.75, rear wheel 24\*1.75
Electric wheel size: rear wheel 24\*2.125 front wheel 20\*2.125
Vehicle size: 2500\*950\*1300mm
Hub motor: 250w/350w
Electric vehicle configuration: rechargeable lithium battery 36v
12AH (customizable/removable)
Aluminum alloy double-layer knife ring speed: 6-speed external
Shimano adjustable
Power: manpower/electric models can be customized
Brake: Aluminum alloy V brake
Car compartment material: multilayer plywood/cold rolled sheet
Frame material: high carbon steel argon arc welding
Function: can be customized according to needs, can be equipped with rain canopy