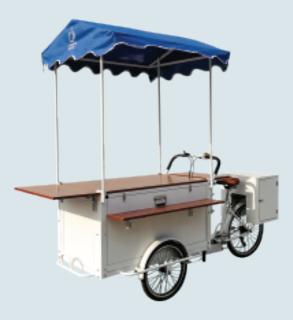

### Flip Countertop Refrigerator Freezer Bike (Manpower/Electric)

Human wheel size: front wheel 20\*1.75, rear wheel 24\*1.75 Electric wheel size: rear wheel 24\*2.125 front wheel 20\*2.125 Vehicle size: 2680\*800\*2700mm Hub motor: 250w/350w Electric vehicle configuration: rechargeable lithium battery 36v 12AH (customizable/removable) Temperature range: 8° — -18° Refrigerator configuration:258L Aluminum alloy double-layer knife ring speed: 6-speed external Shimano adjustable Power: manpower/electric models can be customized Brake: Aluminum alloy V brake Car compartment material: multilayer plywood/cold rolled sheet Frame material: high carbon steel argon arc welding Function: can be customized according to needs, can be equipped with rain canopy