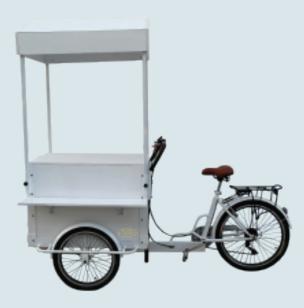

# Ice cream cart

- Human wheel size: front wheel 20\*1.75, rear wheel 24\*1.75
- Vehicle size: 1500\*880\*1350mm
- Temperature range: 8° -18°
- Refrigerator configuration: 220v plug-in refrigerator
- Power: hand push
- Brake: Aluminum alloy V brake
- Car compartment material: multilayer plywood/cold rolled sheet
- Frame material: high carbon steel argon arc welding
- Function: can be customized according to needs, can be equipped
- with rain canopy