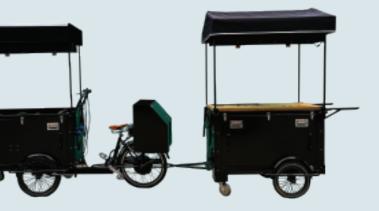

bike trailer (Manpower/Electric)

Vehicle size: 4330\*1000\*1000mm
Trailer size: 2638\*999\*751mm
Trailer front wheel motor: 500w
Electric vehicle configuration: rechargeable lithium battery 36v
12AH (customizable/removable)
Aluminum alloy double-layer knife ring speed: external 6 gears
Power: customizable human/motor type
Brakes: Disc brakes
Trailer material: cold rolled sheet
Frame material: high carbon steel
Function: can be customized as needed