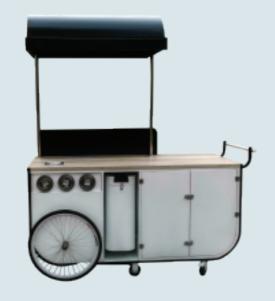

### Custom refrigerator Popsicle bike (Manpower/Electric)

Human wheel size: front wheel 20\*1.75, rear wheel 24\*1.75 Electric wheel size: rear wheel 24\*2.125 front wheel 20\*2.125 Vehicle size: 2300\*960\*1100mm Hub motor: 250w/350w Electric vehicle configuration: rechargeable lithium battery 36v 12AH (customizable/removable) Aluminum alloy double-layer knife ring speed: 6-speed external Shimano adjustable Power: manpower/electric models can be customized Brake: Aluminum alloy V brake Car compartment material: multilayer plywood/cold rolled sheet Frame material: high carbon steel argon arc welding Function: can be customized according to needs, can be equipped with rain canopy