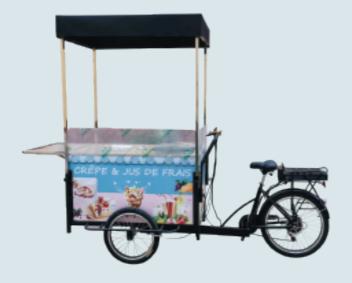

Juice Takeaway bike (Manpower/Electric)

Human wheel size: front wheel 20\*1.75, rear wheel 24\*1.75 Electric wheel size: rear wheel 24\*2.125 front wheel 20\*2.125 Vehicle size: 2350\*850\*2200mm Hub motor: 250w/350w Refrigeration system: ice storage tank Electric vehicle configuration: rechargeable lithium battery 36v 12AH (customizable/removable) Aluminum alloy double-layer knife ring Speed: external Shimano 6 speed adjustable Power: manpower/electrical models can be customized Brake: Aluminum alloy V brake Car compartment material: multilayer plywood/cold rolled sheet Frame material: high carbon steel argon arc welding Function: can be customized according to needs, can be equipped with rain canopy