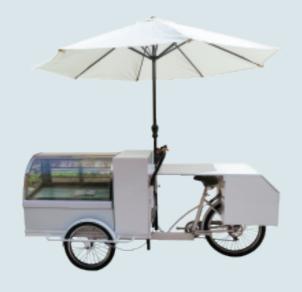

### Ice cream vending Popsicle bike (Manpower/Electric)

Human wheel size: front wheel 20\*1.75, rear wheel 24\*1.75 Electric wheel size: rear wheel 24\*2.125 front wheel 20\*2.125 Vehicle size: 2400\*950\*2200mm Hub motor: 250w/350w Electric vehicle configuration: rechargeable lithium battery 36v 12AH (customizable/removable) Freezer size: 1m long Temperature range: 8° — -18° Supply battery: 12v/80AH (refrigerate for 12 hours and freeze for 6 hours) Two power supply modes of 220v/12v can be realized) Aluminum alloy double-layer knife ring speed: 6-speed external Shimano adjustable Power: manpower/electric models can be customized Brake: Aluminum alloy V brake Car compartment material: multilayer plywood/cold rolled sheet Frame material: high carbon steel argon arc welding Function: can be customized according to needs, can be equipped with rain canopy