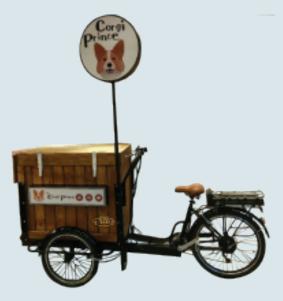

Cargo pet bicycle (Manpower/Electric)

Human wheel size: front wheel 20\*1.75, rear wheel 24\*1.75 Electric wheel size: rear wheel 24\*2.125 front wheel 20\*2.125 Vehicle size: 2300\*850\*1100mm Hub motor: 250w/350w Electric vehicle configuration: rechargeable lithium battery 36v 12AH (customizable/removable) Aluminum alloy double-layer knife ring speed: 6-speed external Shimano adjustable Power: manpower/electric models can be customized Brake: Aluminum alloy V brake Car compartment material: multilayer plywood Frame material: high carbon steel argon arc welding Function: can be customized according to needs