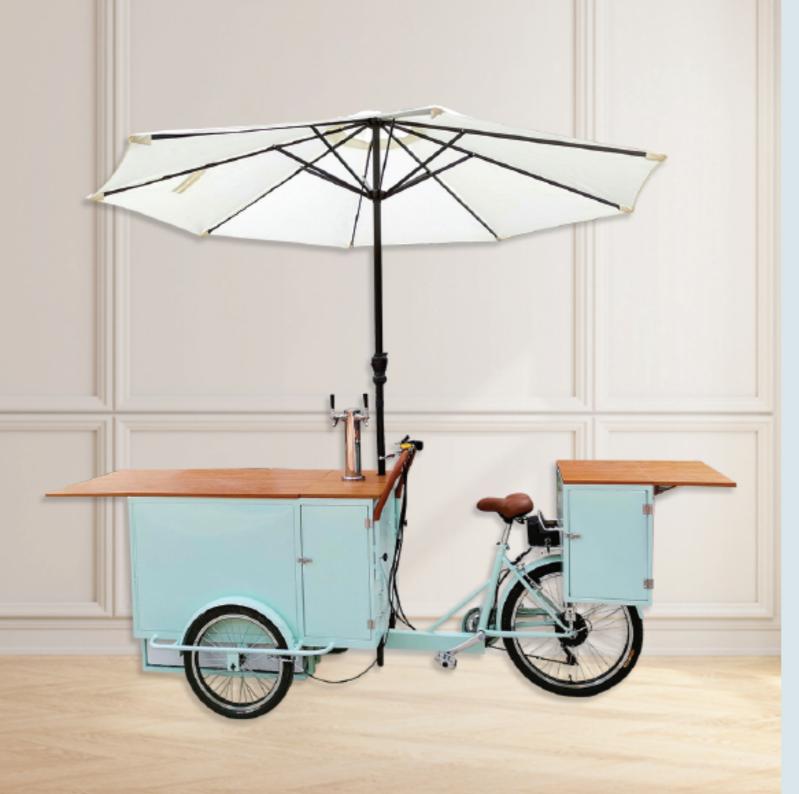

### Flip countertop beer bike (Manpower/Electric)

Human wheel size: front wheel 20\*1.75, rear wheel 24\*1.75
Electric wheel size: rear wheel 24\*2.125 front wheel 20\*2.125
Vehicle size: 2400\*830\*2200mm
Hub motor: 250w/350w
Refrigeration system: customizable
Electric vehicle configuration: rechargeable lithium battery 36v
12AH (customizable/removable)
Aluminum alloy double-layer knife ring Speed: external Shimano
6 speed adjustable
Power: manpower/electrical models can be customized
Brake: Aluminum alloy V brake
Car compartment material: multilayer plywood/cold rolled sheet
Frame material: high carbon steel argon arc welding
Function: can be customized according to needs, can be equipped
with rain canopy