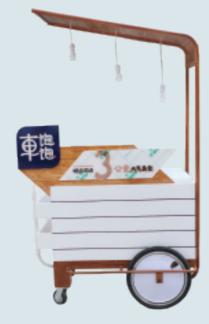

Takeaway cart (Manpower/Electric)

Wheel material: universal wheelVehicle size: 1050\*850\*1100mmPower: human cartCar compartment material: multilayerplywood/cold rolled sheetFrame material: high carbon steel argon arc weldingFunction: can be customized according to needs