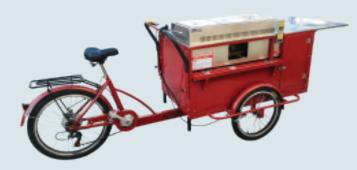

refrigerated cake bike (Manpower/Electric)

Human wheel size: front wheel 20\*1.75, rear wheel 24\*1.75 Electric wheel size: rear wheel 24\*2.125 front wheel 20\*2.125 Vehicle size: 2400\*900\*2300mm Hub motor: 250w/350w Electric vehicle configuration: rechargeable lithium battery 36v 12AH (customizable/removable) Temperature range: 8° — -18° Refrigerator size: 900\*500\*720mm Aluminum alloy double-layer knife ring speed: 6-speed external Shimano adjustable Power: manpower/electric models can be customized Brake: Aluminum alloy V brake Car compartment material: multilayer plywood/cold rolled sheet Frame material: high carbon steel argon arc welding Function: can be customized according to needs, can be equipped with rain canopy