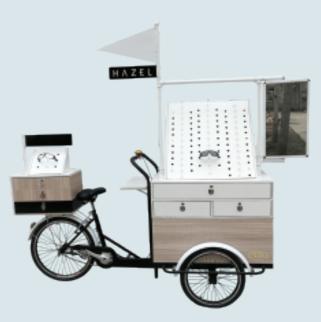

### Custom refrigerator Popsicle bike (Manpower/Electric)

Human wheel size: front wheel 20\*1.75, rear wheel 24\*1.75 Electric wheel size: rear wheel 24\*2.125 front wheel 20\*2.125 Vehicle size: 2300\*960\*1100mm Hub motor: 250w/350w Electric vehicle configuration: rechargeable lithium battery 36v 12AH (customizable/removable) Aluminum alloy double-layer knife ring speed: 6-speed external Shimano adjustable Power: manpower/electric models can be customized Brake: Aluminum alloy V brake Car compartment material: multilayer plywood/cold rolled sheet Frame material: high carbon steel argon arc welding Function: can be customized according to needs, can be equipped with rain canopy