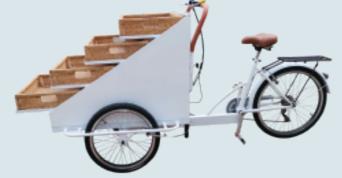

refrigerated cake bike (Manpower/Electric)

Human wheel size: front wheel 20\*1.75, rear wheel 24\*1.75 Electric wheel size: rear wheel 24\*2.125 front wheel 20\*2.125 Vehicle size: 2400\*900\*2300mm Hub motor: 250w/350w Electric vehicle configuration: rechargeable lithium battery 36v 12AH (customizable/removable) Temperature range: 8° — -18° Refrigerator size: 900\*500\*720mm Aluminum alloy double-layer knife ring speed: 6-speed external Shimano adjustable Power: manpower/electric models can be customized Brake: Aluminum alloy V brake Car compartment material: multilayer plywood/cold rolled sheet Frame material: high carbon steel argon arc welding Function: can be customized according to needs, can be equipped with rain canopy