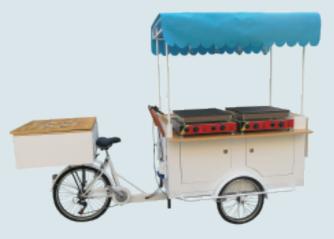

### Fast food bicycle with freezer (Manpower/Electric)

Human wheel size: front wheel 20\*1.75, rear wheel 24\*1.75 Electric wheel size: rear wheel 24\*2.125 front wheel 20\*2.125 Vehicle size: 2500\*900\*1100mm Body configuration: water supply system, refrigerator Equipped with equipment: gas grill griddle gas fryer Hub motor: 250w/350w Electric vehicle configuration: rechargeable lithium battery 36v 12AH (customizable/removable) Aluminum alloy double-layer knife ring Speed: external Shimano 6 speed adjustable Power: manpower/electrical models can be customized Brake: Aluminum alloy V brake Car compartment material: multilayer plywood/cold rolled sheet Frame material: high carbon steel argon arc welding Function: can be customized according to needs, can be equipped with rain canopy