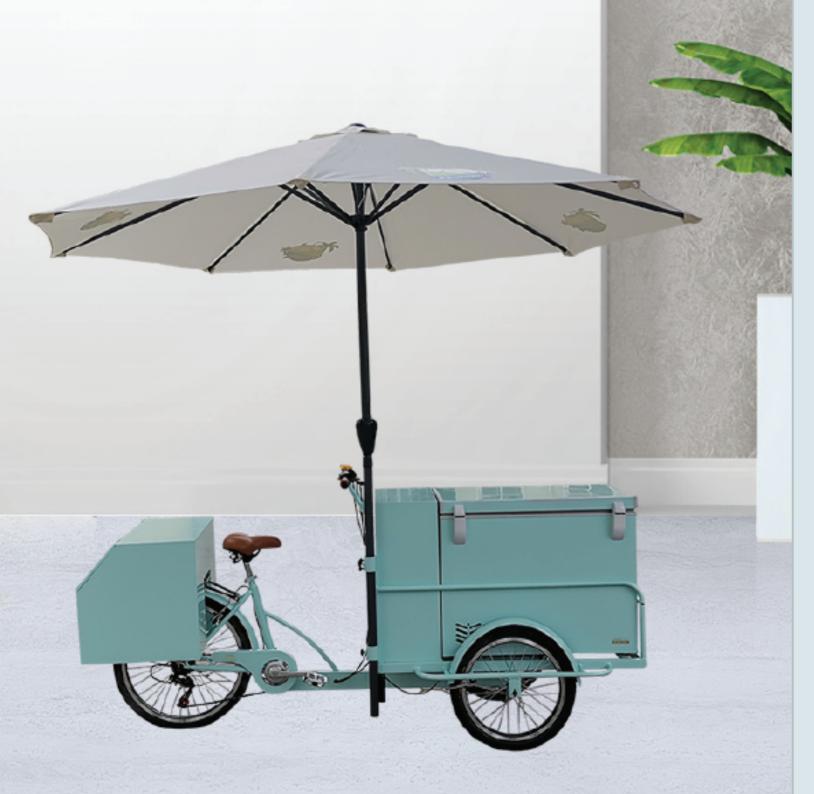

### Mint Green Ice Cream Vending Popsicle bike (Manpower/Electric)

Human wheel size: front wheel 20\*1.75, rear wheel 24\*1.75 Electric wheel size: rear wheel 24\*2.125 front wheel 20\*2.125 Vehicle size: 2300\*850\*2200mm Hub motor: 250w/350w Electric vehicle configuration: rechargeable lithium battery 36v 12AH (customizable/removable) Freezer: 120L 12/24v DC freezer Temperature range: 8° — -18° Supply battery: 12v/80AH (refrigerate for 12 hours and freeze for 6 hours) Two power supply modes of 220v/12v can be realized Aluminum alloy double-layer knife ring speed: 6-speed external Shimano adjustable Power: manpower/electric models can be customized Brake: Aluminum alloy V brake Car compartment material: multilayer plywood/cold rolled sheet Frame material: high carbon steel argon arc welding Function: can be customized according to needs, can be equipped with rain canopy