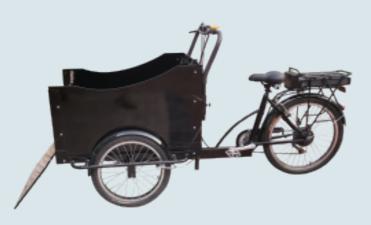

### Custom refrigerator Popsicle bike (Manpower/Electric)

Human wheel size: front wheel 20\*1.75, rear wheel 24\*1.75 Electric wheel size: rear wheel 24\*2.125 front wheel 20\*2.125 Vehicle size: 2300\*960\*1100mm Hub motor: 250w/350w Electric vehicle configuration: rechargeable lithium battery 36v 12AH (customizable/removable) Aluminum alloy double-layer knife ring speed: 6-speed external Shimano adjustable Power: manpower/electric models can be customized Brake: Aluminum alloy V brake Car compartment material: multilayer plywood/cold rolled sheet Frame material: high carbon steel argon arc welding Function: can be customized according to needs, can be equipped with rain canopy