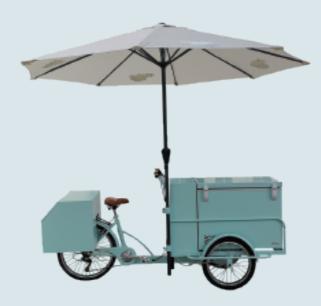

### Mint Green Ice Cream Vending Popsicle bike (Manpower/Electric)

Human wheel size: front wheel 20\*1.75, rear wheel 24\*1.75 Electric wheel size: rear wheel 24\*2.125 front wheel 20\*2.125 Vehicle size: 2300\*850\*2200mm Hub motor: 250w/350w Electric vehicle configuration: rechargeable lithium battery 36v 12AH (customizable/removable) Freezer: 120L 12/24v DC freezer Temperature range: 8° — -18° Supply battery: 12v/80AH (refrigerate for 12 hours and freeze for 6 hours) Two power supply modes of 220v/12v can be realized Aluminum alloy double-layer knife ring speed: 6-speed external Shimano adjustable Power: manpower/electric models can be customized Brake: Aluminum alloy V brake Car compartment material: multilayer plywood/cold rolled sheet Frame material: high carbon steel argon arc welding Function: can be customized according to needs, can be equipped with rain canopy