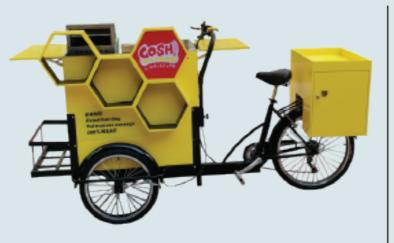

Glasses bike (Manpower/Electric)

- Human wheel size: front wheel 20\*1.75, rear wheel 24\*1.75
- Electric wheel size: rear wheel 24\*2.125 front wheel 20\*2.125
- Vehicle size: 2300\*850\*2200mm
- Body configuration: glasses frame
- Hub motor: 250w/350w
- Electric vehicle configuration: rechargeable lithium battery 36v
- 12AH (customizable/removable)
- Aluminum alloy double-layer knife ring Speed: external Shimano
- 6 speed adjustable
- Power: manpower/electrical models can be customized
- Brake: Aluminum alloy V brake
- Car compartment material: multilayer plywood/cold rolled sheet
- Frame material: high carbon steel argon arc welding
- Function: can be customized according to needs, can be equipped with rain canopy