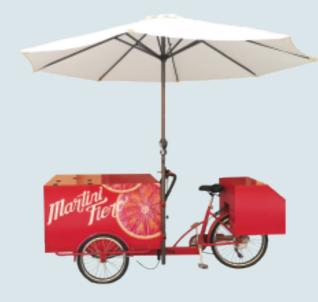

### Fruit ice cream bike (Manpower/Electric)

Human wheel size: front wheel 20\*1.75, rear wheel 24\*1.75 Electric wheel size: rear wheel 24\*2.125 front wheel 20\*2.125 Vehicle size: 2300\*850\*1100mm Hub motor: 250w/350w Electric vehicle configuration: rechargeable lithium battery 36v 12AH (customizable/removable) Aluminum alloy double-layer knife ring speed: 6-speed external Shimano adjustable Power: manpower/electric models can be customized Brake: Aluminum alloy V brake Car compartment material: multilayer plywood/cold rolled sheet Frame material: high carbon steel argon arc welding Function: can be customized according to needs, can be equipped with rain canopy