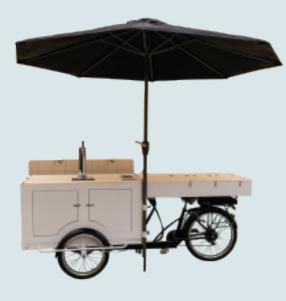

### Yellow and white ice cream bike (Manpower/Electric)

Wheel size: front wheel 20 \* 1.75, rear wheel 24 \* 1.75 Electric wheel size: rear wheel 24 \* 2.125 front wheel 20 \* 2.125 Vehicle size: 2300 \* 800 \* 1100mm Wheel hub motor: 250w / 350w Electric vehicle configuration: rechargeable lithium battery 36v 12AH (customizable/removable) Temperature range: 8°--18° Power battery: 12v / 80AH (12 hours of refrigeration, 6 hours of freezing) Note: The capacity of the freezer with different amperage and temperature and the power battery can be customized according to the needs Aluminum alloy double-layer knife ring speed: 6-speed external Shimano adjustable Power supply: human/electricity model can be customized Brake: Aluminum alloy V brake Car compartment material: multilayer plywood/cold rolled sheet Frame material: high carbon steel argon arc welding Function: can be customized according to needs, can be equipped with awning