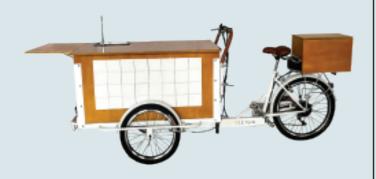

### wooden box coffee bike (Manpower/Electric)

Human wheel size: front wheel 20\*1.75, rear wheel 24\*1.75 Electric wheel size: rear wheel 24\*2.125 front wheel 20\*2.125 Vehicle size: 2460\*900\*1100mm Hub motor: 250w/350w Electric vehicle configuration: rechargeable lithium battery 36v 12AH (customizable/removable) Aluminum alloy double-layer knife ring speed: 6-speed external Shimano adjustable Power: manpower/electric models can be customized Brake: Aluminum alloy V brake Car compartment material: multilayer plywood/cold rolled sheet Frame material: high carbon steel argon arc welding Function: can be customized according to needs, can be equipped with rain canopy