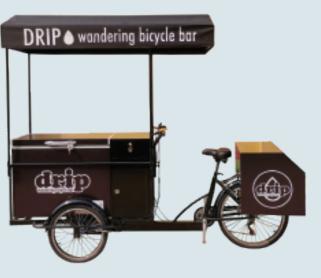

Small coffee bike (Manpower/Electric)

Human wheel size: front wheel 20\*1.75, rear wheel 24\*1.75 Electric wheel size: rear wheel 24\*2.125 front wheel 20\*2.125 Vehicle size: 2200\*860\*1100mm Hub motor: 250w/350w Electric vehicle configuration: rechargeable lithium battery 36v 12AH (customizable/removable) Aluminum alloy double-layer knife ring speed: 6-speed external Shimano adjustable Power: manpower/electric models can be customized Brake: Aluminum alloy V brake Car compartment material: multilayer plywood/cold rolled sheet Frame material: high carbon steel argon arc welding Function: can be customized according to needs, can be equipped with rain canopy