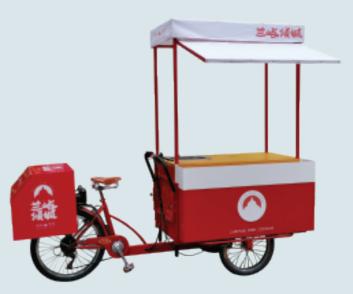

### Cake Takeaway Bike (Manpower/Electric)

Human wheel size: front wheel 20\*1.75, rear wheel 24\*1.75
Electric wheel size: rear wheel 24\*2.125 front wheel 20\*2.125
Vehicle size: 2200\*850\*1100mm
Hub motor: 250w/350w
Electric vehicle configuration: rechargeable lithium battery 36v
12AH (customizable/removable)
Aluminum alloy double-layer knife ring speed: 6-speed external
Shimano adjustable
Power: manpower/electric models can be customized
Brake: Aluminum alloy V brake
Car compartment material: multilayer plywood/cold rolled sheet
Frame material: high carbon steel argon arc welding
Function: can be customized according to needs