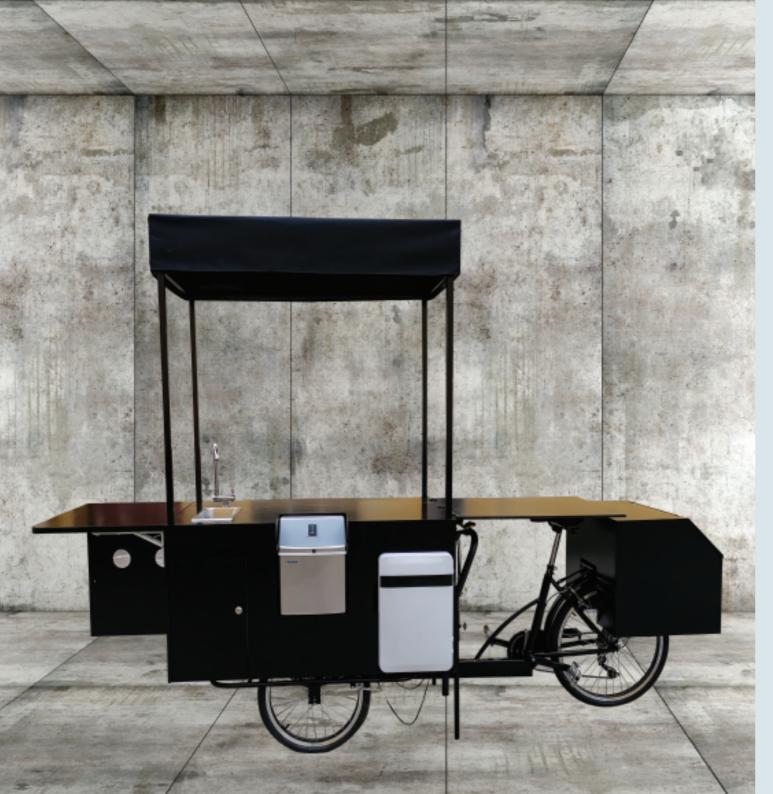

Grey coffee bike (Manpower/Electric)

Human wheel size: front wheel 20\*1.75, rear wheel 24\*1.75 Electric wheel size: rear wheel 24\*2.125 front wheel 20\*2.125 Vehicle size: 2300 \* 820 \* 1100mm Body configuration: water supply system Hub motor: 250w/350w Electric vehicle configuration: rechargeable lithium battery 36v 12AH (customizable/removable) Aluminum alloy double-layer knife ring Speed: external Shimano 6 speed adjustable Power: manpower/electrical models can be customized Brake: Aluminum alloy V brake Car compartment material: multilayer plywood/cold rolled sheet Frame material: high carbon steel argon arc welding Function: can be customized according to needs, can be equipped with rain canopy

purple coffee bike (Manpower/Electric)

Human wheel size: front wheel 20\*1.75, rear wheel 24\*1.75 Electric wheel size: rear wheel 24\*2.125 front wheel 20\*2.125 Vehicle size: 2200 \* 860 \* 1100mm Body configuration: water supply system Hub motor: 250w/350w Electric vehicle configuration: rechargeable lithium battery 36v 12AH (customizable/removable) Aluminum alloy double-layer knife ring Speed: external Shimano 6 speed adjustable Power: manpower/electrical models can be customized Brake: Aluminum alloy V brake Car compartment material: multilayer plywood/cold rolled sheet Frame material: high carbon steel argon arc welding Function: can be customized according to needs, can be equipped with rain canopy