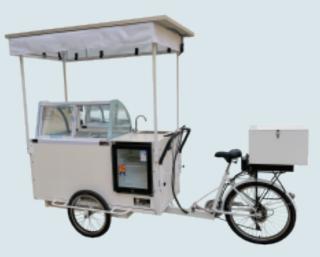

### Solar ice cream bike

- Human wheel size: front wheel 20\*1.75, rear wheel 24\*1.75
- Electric wheel size: rear wheel 24\*2.125 front wheel 20\*2.125
- Vehicle size: 2750\*950\*2200mm
- Hub motor: 250w/350w
- Electric vehicle configuration: rechargeable lithium battery 36v
- 12AH (customizable/removable)
- Temperature range: 8° -18°
- Refrigerator configuration:150L
- Aluminum alloy double-layer knife ring speed: 6-speed external
- Shimano adjustable
- Power: manpower/electric models can be customized
- Brake: Aluminum alloy V brake
- Car compartment material: multilayer plywood/cold rolled sheet
- Frame material: high carbon steel argon arc welding
- Function: can be customized according to needs, can be equipped with rain canopy