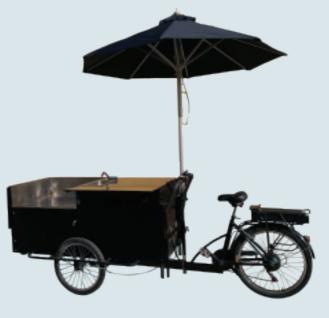

### Flip countertop beer bike (Manpower/Electric)

Human wheel size: front wheel 20\*1.75, rear wheel 24\*1.75
Electric wheel size: rear wheel 24\*2.125 front wheel 20\*2.125
Vehicle size: 2400\*830\*2200mm
Hub motor: 250w/350w
Refrigeration system: customizable
Electric vehicle configuration: rechargeable lithium battery 36v
12AH (customizable/removable)
Aluminum alloy double-layer knife ring Speed: external Shimano
6 speed adjustable
Power: manpower/electrical models can be customized
Brake: Aluminum alloy V brake
Car compartment material: multilayer plywood/cold rolled sheet
Frame material: high carbon steel argon arc welding
Function: can be customized according to needs, can be equipped
with rain canopy