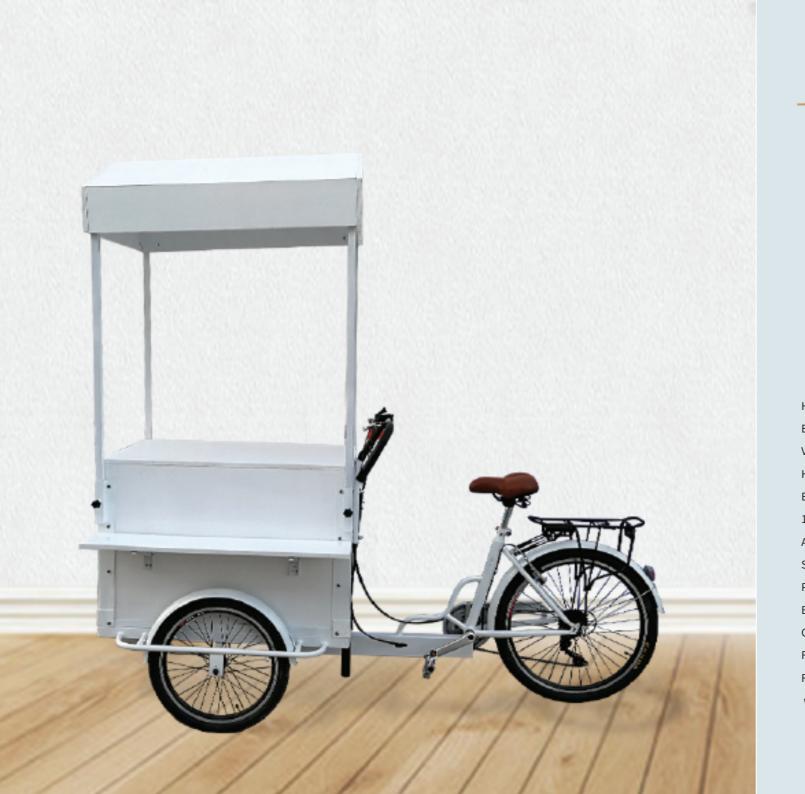

# Ice cream cart

- Human wheel size: front wheel 20\*1.75, rear wheel 24\*1.75
- Vehicle size: 1500\*880\*1350mm
- Temperature range: 8° -18°
- Refrigerator configuration: 220v plug-in refrigerator
- Power: hand push
- Brake: Aluminum alloy V brake
- Car compartment material: multilayer plywood/cold rolled sheet
- Frame material: high carbon steel argon arc welding
- Function: can be customized according to needs, can be equipped
- with rain canopy