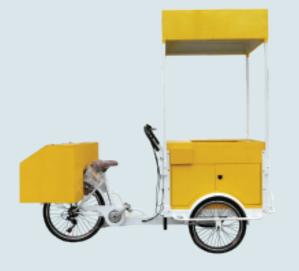

### Popsicle bike

- Human wheel size: front wheel 20\*1.75, rear wheel 24\*1.75
- Electric wheel size: rear wheel 24\*2.125 front wheel 20\*2.125
- Vehicle size: 1900\*800\*1100mm
- Hub motor: 250w/350w
- Electric vehicle configuration: rechargeable lithium battery 36v 12AH (customizable/removable)
- Freezer: 108l 12/24v non-DC freezer
- Temperature range: 8° -18°
- Supply battery: 12v/80AH (refrigerate for 12 hours and freeze for 6 hours)Two power supply modes of 220v/12v can be realized
- Note: Freezers with different amperages and temperatures and the
- capacity of the supply battery can be customized according to needs
- Aluminum alloy double-layer knife ring speed: 6-speed external Shimano adjustable
- Power: manpower/electric models can be customized Brake: Aluminum alloy V brake
- France material high early a starl array of
- Frame material: high carbon steel argon arc welding
- Function: can be customized according to needs, can be equipped with rain canopy