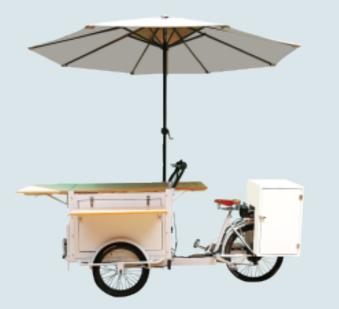

### Mint Green Ice Cream Vending Popsicle bike (Manpower/Electric)

Human wheel size: front wheel 20\*1.75, rear wheel 24\*1.75 Electric wheel size: rear wheel 24\*2.125 front wheel 20\*2.125 Vehicle size: 2300\*850\*2200mm Hub motor: 250w/350w Electric vehicle configuration: rechargeable lithium battery 36v 12AH (customizable/removable) Freezer: 120L 12/24v DC freezer Temperature range: 8° — -18° Supply battery: 12v/80AH (refrigerate for 12 hours and freeze for 6 hours) Two power supply modes of 220v/12v can be realized Aluminum alloy double-layer knife ring speed: 6-speed external Shimano adjustable Power: manpower/electric models can be customized Brake: Aluminum alloy V brake Car compartment material: multilayer plywood/cold rolled sheet Frame material: high carbon steel argon arc welding Function: can be customized according to needs, can be equipped with rain canopy