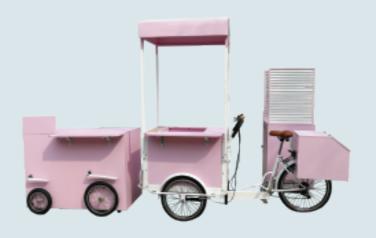

## Extended awning refrigerator bicycle

- Human wheel size: front wheel 20\*1.75, rear wheel 24\*1.75
- Electric wheel size: rear wheel 24\*2.125 front wheel 20\*2.125
- Vehicle size: 2300\*800\*2300mm
- Hub motor: 250w/350w
- Electric vehicle configuration: rechargeable lithium battery 36v
- 12AH (customizable/removable)
- Temperature range: 8° -18°
- Refrigerator configuration:120L
- Aluminum alloy double-layer knife ring speed: 6-speed external
- Shimano adjustable
- Power: manpower/electric models can be customized
- Brake: Aluminum alloy V brake
- Car compartment material: multilayer plywood/cold rolled sheet
- Frame material: high carbon steel argon arc welding
- Function: can be customized according to needs, can be equipped with rain canopy