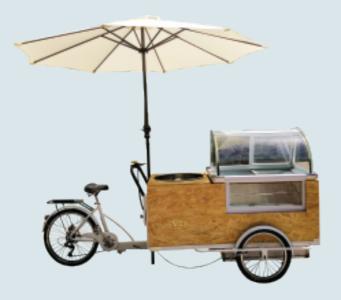

### Yellow and white ice cream bike (Manpower/Electric)

Wheel size: front wheel 20 \* 1.75, rear wheel 24 \* 1.75 Electric wheel size: rear wheel 24 \* 2.125 front wheel 20 \* 2.125 Vehicle size: 2300 \* 800 \* 1100mm Wheel hub motor: 250w / 350w Electric vehicle configuration: rechargeable lithium battery 36v 12AH (customizable/removable) Temperature range: 8°--18° Power battery: 12v / 80AH (12 hours of refrigeration, 6 hours of freezing) Note: The capacity of the freezer with different amperage and temperature and the power battery can be customized according to the needs Aluminum alloy double-layer knife ring speed: 6-speed external Shimano adjustable Power supply: human/electricity model can be customized Brake: Aluminum alloy V brake Car compartment material: multilayer plywood/cold rolled sheet Frame material: high carbon steel argon arc welding Function: can be customized according to needs, can be equipped with awning