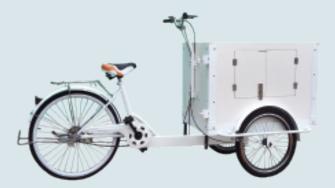

### Custom refrigerator Popsicle bike (Manpower/Electric)

Human wheel size: front wheel 20\*1.75, rear wheel 24\*1.75 Electric wheel size: rear wheel 24\*2.125 front wheel 20\*2.125 Vehicle size: 2300\*960\*1100mm Hub motor: 250w/350w Electric vehicle configuration: rechargeable lithium battery 36v 12AH (customizable/removable) Aluminum alloy double-layer knife ring speed: 6-speed external Shimano adjustable Power: manpower/electric models can be customized Brake: Aluminum alloy V brake Car compartment material: multilayer plywood/cold rolled sheet Frame material: high carbon steel argon arc welding Function: can be customized according to needs, can be equipped with rain canopy