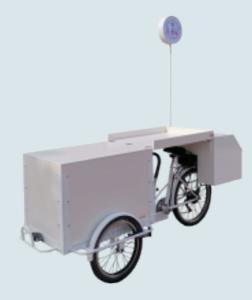

Ice cream Popsicle bike (putting ice cream machine) (Manpower/Electric)

- Human wheel size: front wheel 20\*1.75, rear wheel 24\*1.75
- Electric wheel size: rear wheel 24\*2.125 front wheel 20\*2.125
- Vehicle size: 2200\*820\*1100mm
- Car size: 900\*650\*600mm
- Hub motor: 250w/350w
- Electric vehicle configuration: rechargeable lithium battery 36v
- 12AH (customizable/removable)
- Aluminum alloy double-layer knife ring speed: 6-speed external
- Shimano adjustable
- Power: manpower/electric models can be customized
- Brake: Aluminum alloy V brake
- Car compartment material: multilayer plywood/cold rolled sheet
- Frame material: high carbon steel argon arc welding
- Function: can be customized according to needs, can be equipped
- with rain canopy