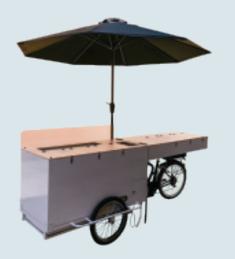

### Yellow and white ice cream bike (Manpower/Electric)

Wheel size: front wheel 20 \* 1.75, rear wheel 24 \* 1.75 Electric wheel size: rear wheel 24 \* 2.125 front wheel 20 \* 2.125 Vehicle size: 2300 \* 800 \* 1100mm Wheel hub motor: 250w / 350w Electric vehicle configuration: rechargeable lithium battery 36v 12AH (customizable/removable) Temperature range: 8°--18° Power battery: 12v / 80AH (12 hours of refrigeration, 6 hours of freezing) Note: The capacity of the freezer with different amperage and temperature and the power battery can be customized according to the needs Aluminum alloy double-layer knife ring speed: 6-speed external Shimano adjustable Power supply: human/electricity model can be customized Brake: Aluminum alloy V brake Car compartment material: multilayer plywood/cold rolled sheet Frame material: high carbon steel argon arc welding Function: can be customized according to needs, can be equipped with awning