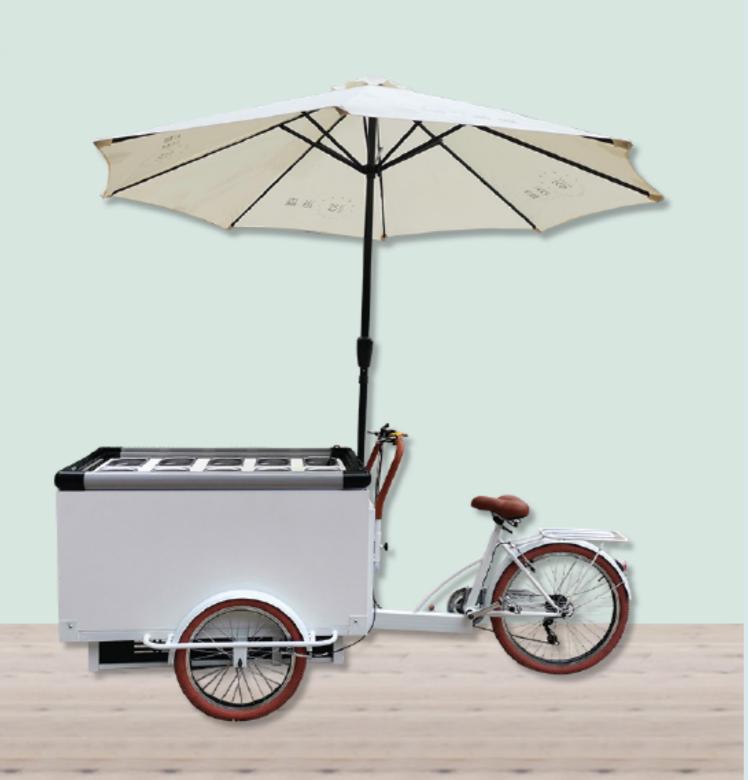

### Yellow and white ice cream bike (Manpower/Electric)

Wheel size: front wheel 20 \* 1.75, rear wheel 24 \* 1.75 Electric wheel size: rear wheel 24 \* 2.125 front wheel 20 \* 2.125 Vehicle size: 2300 \* 800 \* 1100mm Wheel hub motor: 250w / 350w Electric vehicle configuration: rechargeable lithium battery 36v 12AH (customizable/removable) Temperature range: 8°--18° Power battery: 12v / 80AH (12 hours of refrigeration, 6 hours of freezing) Note: The capacity of the freezer with different amperage and temperature and the power battery can be customized according to the needs Aluminum alloy double-layer knife ring speed: 6-speed external Shimano adjustable Power supply: human/electricity model can be customized Brake: Aluminum alloy V brake Car compartment material: multilayer plywood/cold rolled sheet Frame material: high carbon steel argon arc welding Function: can be customized according to needs, can be equipped with awning