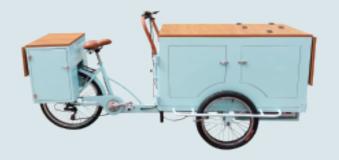

### Custom refrigerator Popsicle bike (Manpower/Electric)

Human wheel size: front wheel 20\*1.75, rear wheel 24\*1.75 Electric wheel size: rear wheel 24\*2.125 front wheel 20\*2.125 Vehicle size: 2300\*960\*1100mm Hub motor: 250w/350w Electric vehicle configuration: rechargeable lithium battery 36v 12AH (customizable/removable) Aluminum alloy double-layer knife ring speed: 6-speed external Shimano adjustable Power: manpower/electric models can be customized Brake: Aluminum alloy V brake Car compartment material: multilayer plywood/cold rolled sheet Frame material: high carbon steel argon arc welding Function: can be customized according to needs, can be equipped with rain canopy