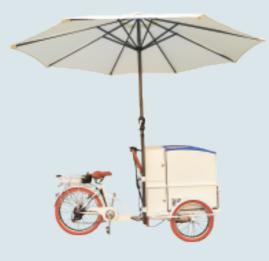

: high carbon steel argon arc welding Function: can be customized according to needs, can be equipped

with rain canopy



### Fruit ice cream bike (Manpower/Electric)

Human wheel size: front wheel 20\*1.75, rear wheel 24\*1.75 Electric wheel size: rear wheel 24\*2.125 front wheel 20\*2.125 Vehicle size: 2300\*850\*1100mm Hub motor: 250w/350w Electric vehicle configuration: rechargeable lithium battery 36v 12AH (customizable/removable) Aluminum alloy double-layer knife ring speed: 6-speed external Shimano adjustable Power: manpower/electric models can be customized Brake: Aluminum alloy V brake Car compartment material: multilayer plywood/cold rolled sheet Frame material: high carbon steel argon arc welding Function: can be customized according to needs, can be equipped with rain canopy



### Ice cream takeaway bike (Manpower/Electric)

Human wheel size: front wheel 20\*1.75, rear wheel 24\*1.75 Electric wheel size: rear wheel 24\*2.125 front wheel 20\*2.125 Vehicle size: 2200\*800\*1100mm Hub motor: 250w/350w Electric vehicle configuration: rechargeable lithium battery 36v 12AH (customizable/removable) Temperature range: 8° — -18° Refrigerator configuration:138L Aluminum alloy double-layer knife ring speed: 6-speed external Shimano adjustable Power: manpower/electric models can be customized Brake: Aluminum alloy V brake Car compartment material: multilayer plywood/cold rolled sheet Frame material: high carbon steel argon arc welding Function: can be customized according to needs, can be equipped with rain canopy



### Solar ice cream bike

- Human wheel size: front whe