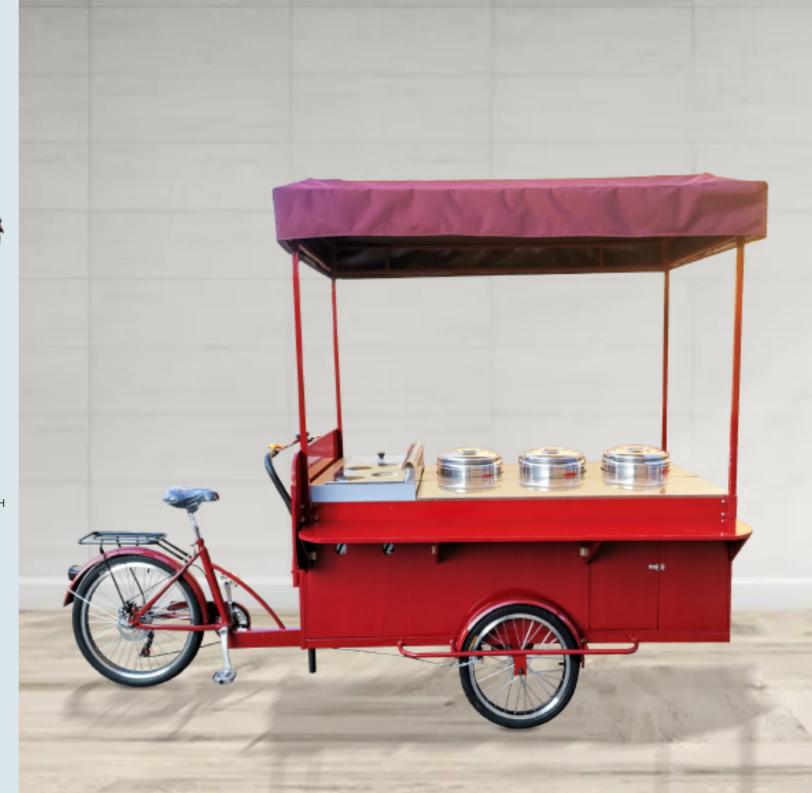

### Fast food bicycle with freezer (Manpower/Electric)

Human wheel size: front wheel 20\*1.75, rear wheel 24\*1.75 Electric wheel size: rear wheel 24\*2.125 front wheel 20\*2.125 Vehicle size: 2500\*900\*1100mm Body configuration: water supply system, refrigerator Equipped with equipment: gas grill griddle gas fryer Hub motor: 250w/350w Electric vehicle configuration: rechargeable lithium battery 36v 12AH (customizable/removable) Aluminum alloy double-layer knife ring Speed: external Shimano 6 speed adjustable Power: manpower/electrical models can be customized Brake: Aluminum alloy V brake Car compartment material: multilayer plywood/cold rolled sheet Frame material: high carbon steel argon arc welding Function: can be customized according to needs, can be equipped with rain canopy