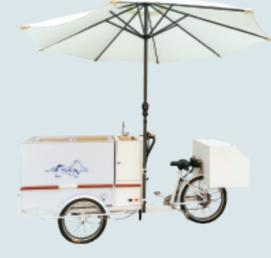

### Fruit ice cream bike (Manpower/Electric)

Human wheel size: front wheel 20\*1.75, rear wheel 24\*1.75 Electric wheel size: rear wheel 24\*2.125 front wheel 20\*2.125 Vehicle size: 2300\*850\*1100mm Hub motor: 250w/350w Electric vehicle configuration: rechargeable lithium battery 36v 12AH (customizable/removable) Aluminum alloy double-layer knife ring speed: 6-speed external Shimano adjustable Power: manpower/electric models can be customized Brake: Aluminum alloy V brake Car compartment material: multilayer plywood/cold rolled sheet Frame material: high carbon steel argon arc welding Function: can be customized according to needs, can be equipped with rain canopy