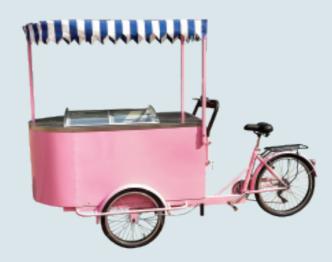

refrigerated cake bike (Manpower/Electric)

Human wheel size: front wheel 20\*1.75, rear wheel 24\*1.75 Electric wheel size: rear wheel 24\*2.125 front wheel 20\*2.125 Vehicle size: 2400\*900\*2300mm Hub motor: 250w/350w Electric vehicle configuration: rechargeable lithium battery 36v 12AH (customizable/removable) Temperature range: 8° — -18° Refrigerator size: 900\*500\*720mm Aluminum alloy double-layer knife ring speed: 6-speed external Shimano adjustable Power: manpower/electric models can be customized Brake: Aluminum alloy V brake Car compartment material: multilayer plywood/cold rolled sheet Frame material: high carbon steel argon arc welding Function: can be customized according to needs, can be equipped with rain canopy