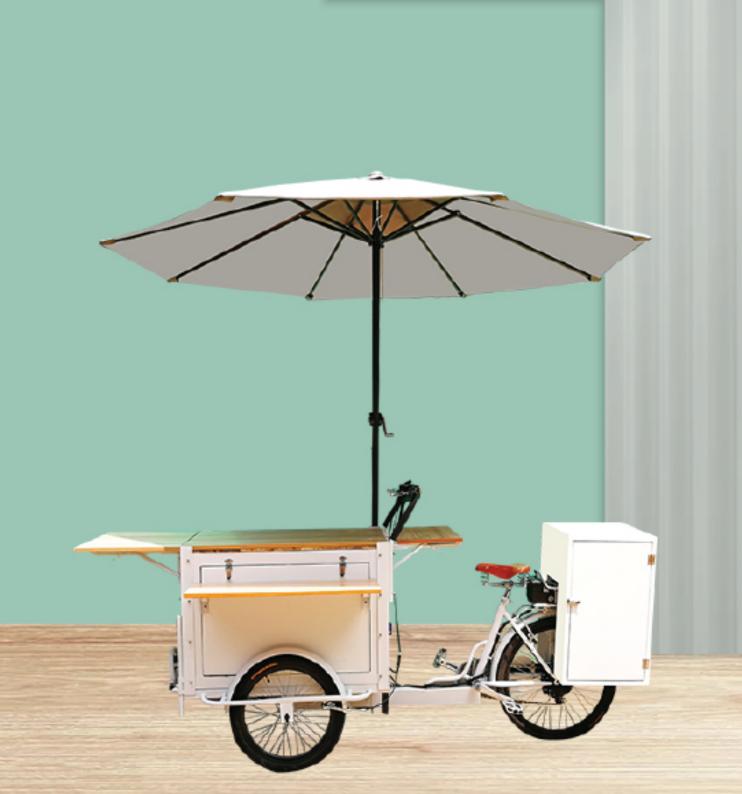

Small coffee bike (Manpower/Electric)

Human wheel size: front wheel 20\*1.75, rear wheel 24\*1.75 Electric wheel size: rear wheel 24\*2.125 front wheel 20\*2.125 Vehicle size: 2200\*860\*1100mm Hub motor: 250w/350w Electric vehicle configuration: rechargeable lithium battery 36v 12AH (customizable/removable) Aluminum alloy double-layer knife ring speed: 6-speed external Shimano adjustable Power: manpower/electric models can be customized Brake: Aluminum alloy V brake Car compartment material: multilayer plywood/cold rolled sheet Frame material: high carbon steel argon arc welding Function: can be customized according to needs, can be equipped with rain canopy