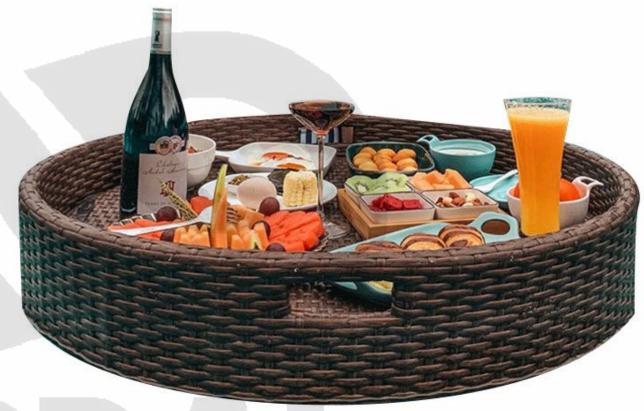

## Why Is This Product So Cool?

Our Collection of unique floating pool trays are hand woven in Indonesia, the Island of the Gods, and they exude Luxury. Made using woven an environmentally friendly, all-weather, non-fading, non toxic, high tensile strength plastic-PE RATTAN.

### Specifications, Can Be Customized

Dimensions

A-Round Shaped φ800\*H150mm

A-Oval Shaped 1000\*500\*H200mm

B-Round Shaped φ1200\*H150mm

**A-Oval Shaped** Φ1500\*500\*H200mm

A-Leaf Shaped 1140\*710\*H150mm

A-Rounded Rectangle 1000\*500\*H150mm

A-Right Rectangle 1200\*600\*H150mm

A-Heart Shaped 850\*820\*H150mm

A-Rounded Rectangle φ1500\*500\*H150mm

A-Boat Shaped φ1500\*600\*H300mm

A-Heart Shaped 850\*820\*H150mm