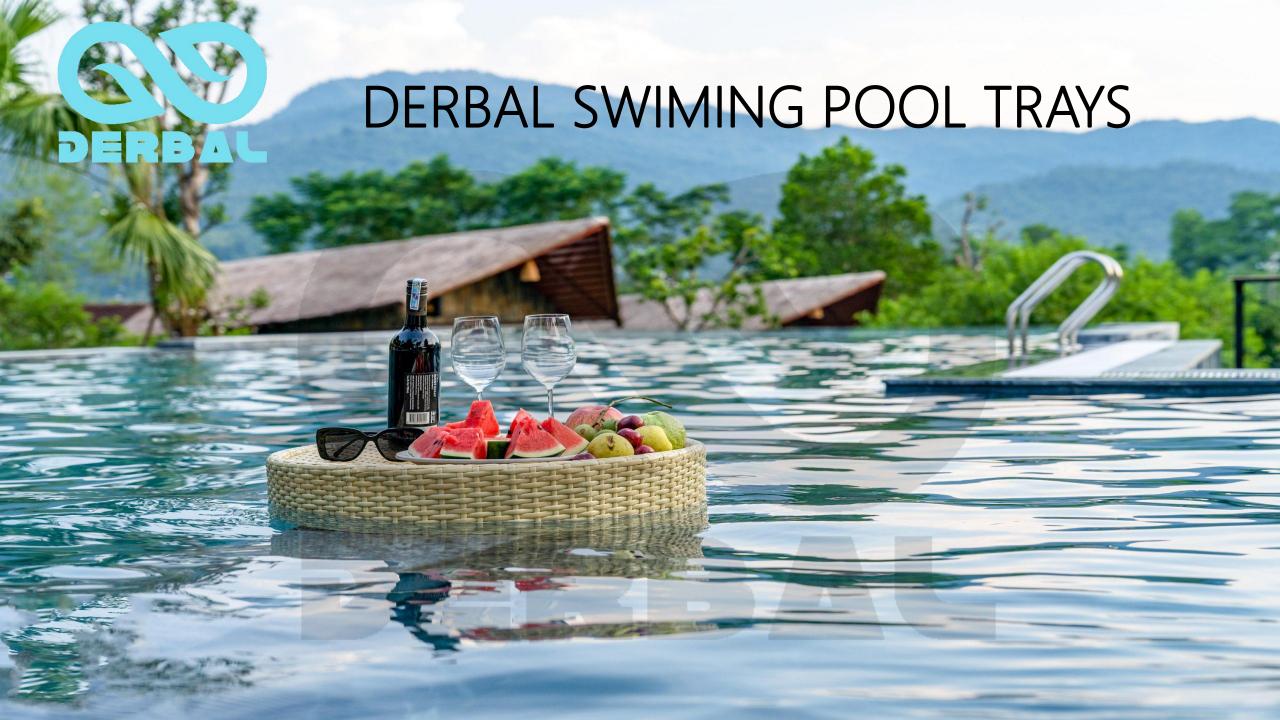

## Why Is This Product So Cool?

Our Collection of unique floating pool trays are hand woven in Indonesia, the Island of the Gods, and they exude Luxury. Made using woven an environmentally friendly, all-weather, non-fading, non toxic, high tensile strength plastic-PE RATTAN.

### Hotel - Resort - Villa?

Our trays are perfect for you! Your guests will love being photographed with our trays.

A perfect way to market your property with all the social media posting and location tagging.

## **Experience Paradise**