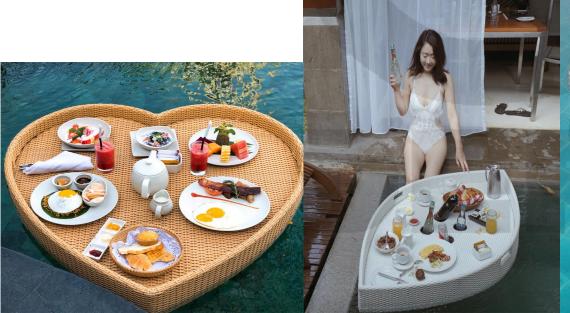

### Specifications, Can Be Customized

Dimensions

A-Round Shaped φ800\*H150mm

A-Oval Shaped 1000\*500\*H200mm

B-Round Shaped φ1200\*H150mm

**A-Oval Shaped** Φ1500\*500\*H200mm

A-Leaf Shaped 1140\*710\*H150mm

A-Rounded Rectangle 1000\*500\*H150mm

A-Right Rectangle 1200\*600\*H150mm

A-Heart Shaped 850\*820\*H150mm

A-Rounded Rectangle φ1500\*500\*H150mm

A-Boat Shaped φ1500\*600\*H300mm

A-Heart Shaped 850\*820\*H150mm