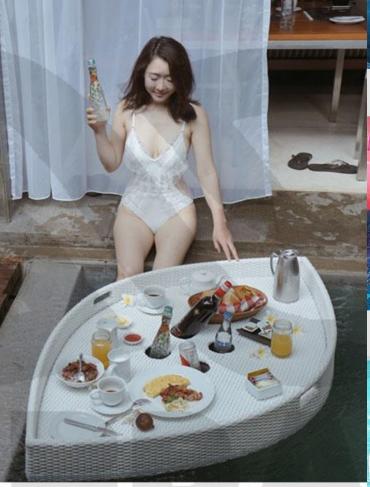

## Why Is This Product So Cool?

Our Collection of unique floating pool trays are hand woven in Indonesia, the Island of the Gods, and they exude Luxury. Made using woven an environmentally friendly, all-weather, non-fading, non toxic, high tensile strength plastic-PE RATTAN.

### Hotel - Resort - Villa?

Our trays are perfect for you! Your guests will love being photographed with our trays.

A perfect way to market your property with all the social media posting and location tagging.

## **Experience Paradise**