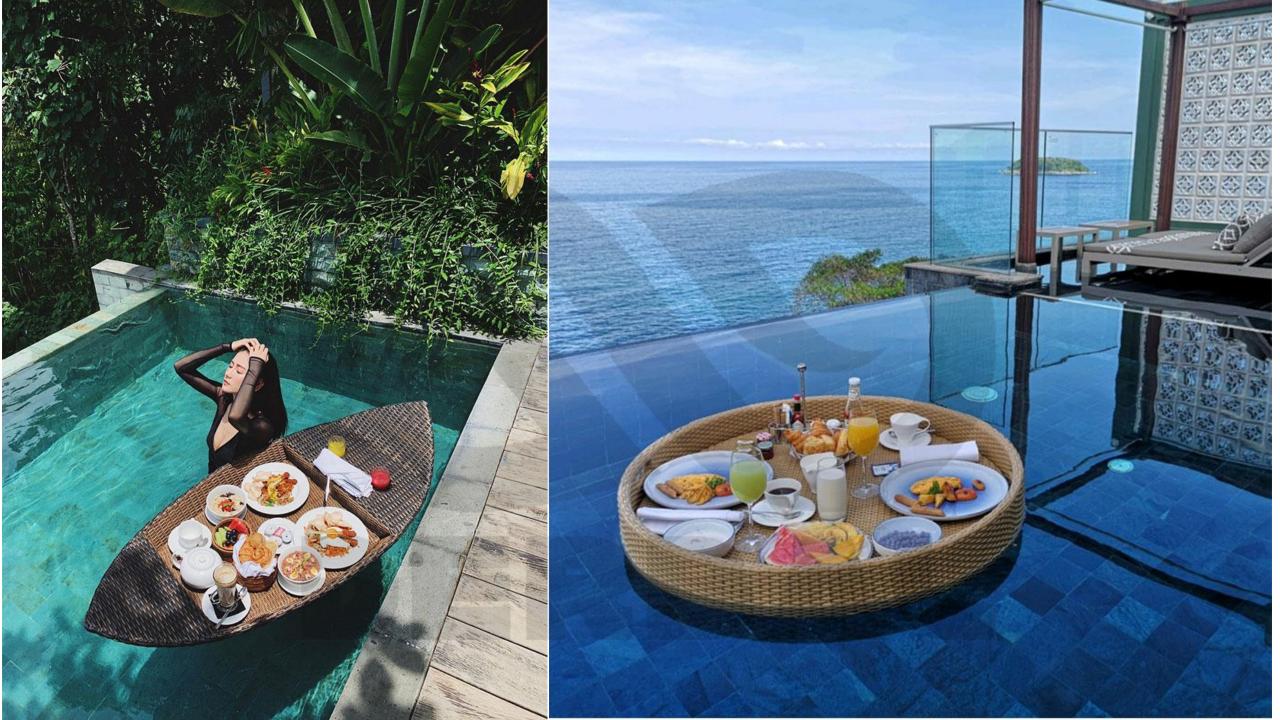

## Why Is This Product So Cool?



Our Collection of unique floating pool trays are hand woven in Indonesia, the Island of the Gods, and they exude Luxury. Made using woven an environmentally friendly, all-weather, non-fading, non toxic, high tensile strength plastic-PE RATTAN.

### Hotel - Resort - Villa?

Our trays are perfect for you! Your guests will love being photographed with our trays.

A perfect way to market your property with all the social media posting and location tagging.







## Easy-Peasy Cleaning

Simply hose the trays clean or use a warm soapy cloth to remove food residue.

Dry the trays on their side in the sun, then simply store for next time, or even just let them float around your pool.





## **Experience Paradise**









# Featured Tough PE Rattan No Harm To Human Body







Fresh Smell



Waterproof & Preservative



Breathable



Environmentally

Friendly PE Rattan

Hand Made



Waterproof &Sunscreen







Stable Structure

Floating Foam

Wide Range Of Use





### Specifications, Can Be Customized

Dimensions



A-Round Shaped φ800\*H150mm



A-Oval Shaped 1000\*500\*H200mm



B-Round Shaped φ1200\*H150mm



**A-Oval Shaped** Φ1500\*500\*H200mm



A-Leaf Shaped 1140\*710\*H150mm



A-Rounded Rectangle 1000\*500\*H150mm



A-Right Rectangle 1200\*600\*H150mm



A-Heart Shaped 850\*820\*H150mm



A-Rounded Rectangle φ1500\*500\*H150mm



A-Boat Shaped φ1500\*600\*H300mm



A-Heart Shaped 850\*820\*H150mm





## ABOUT US

Derbal Technology Co.,Ltd (HK) is a one-stop resort and hotel supply business