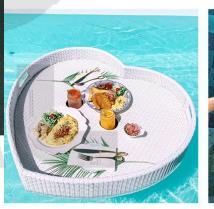

### Specifications, Can Be Customized

Dimensions

A-Round Shaped φ800\*H150mm

A-Oval Shaped 1000\*500\*H200mm

B-Round Shaped φ1200\*H150mm

**A-Oval Shaped** Φ1500\*500\*H200mm

A-Leaf Shaped 1140\*710\*H150mm

A-Rounded Rectangle 1000\*500\*H150mm

A-Right Rectangle 1200\*600\*H150mm

A-Heart Shaped 850\*820\*H150mm

A-Rounded Rectangle φ1500\*500\*H150mm

A-Boat Shaped φ1500\*600\*H300mm

A-Heart Shaped 850\*820\*H150mm