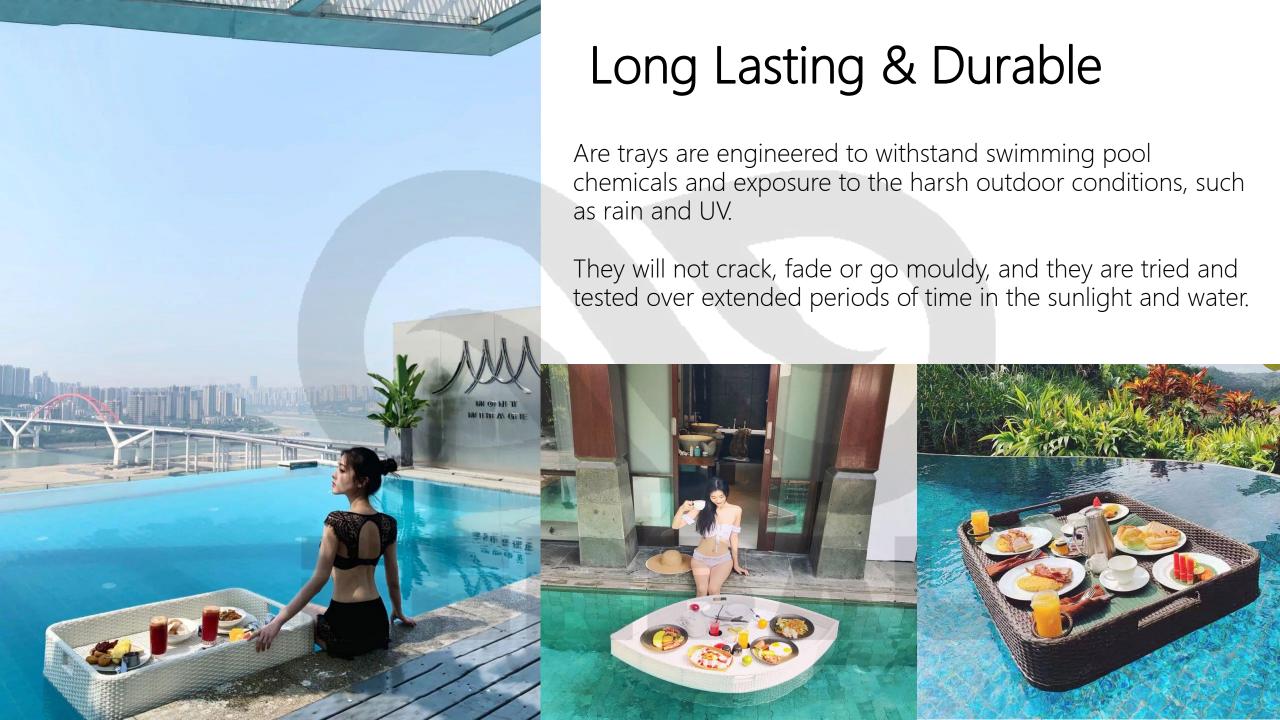

## Easy-Peasy Cleaning

Simply hose the trays clean or use a warm soapy cloth to remove food residue.

Dry the trays on their side in the sun, then simply store for next time, or even just let them float around your pool.