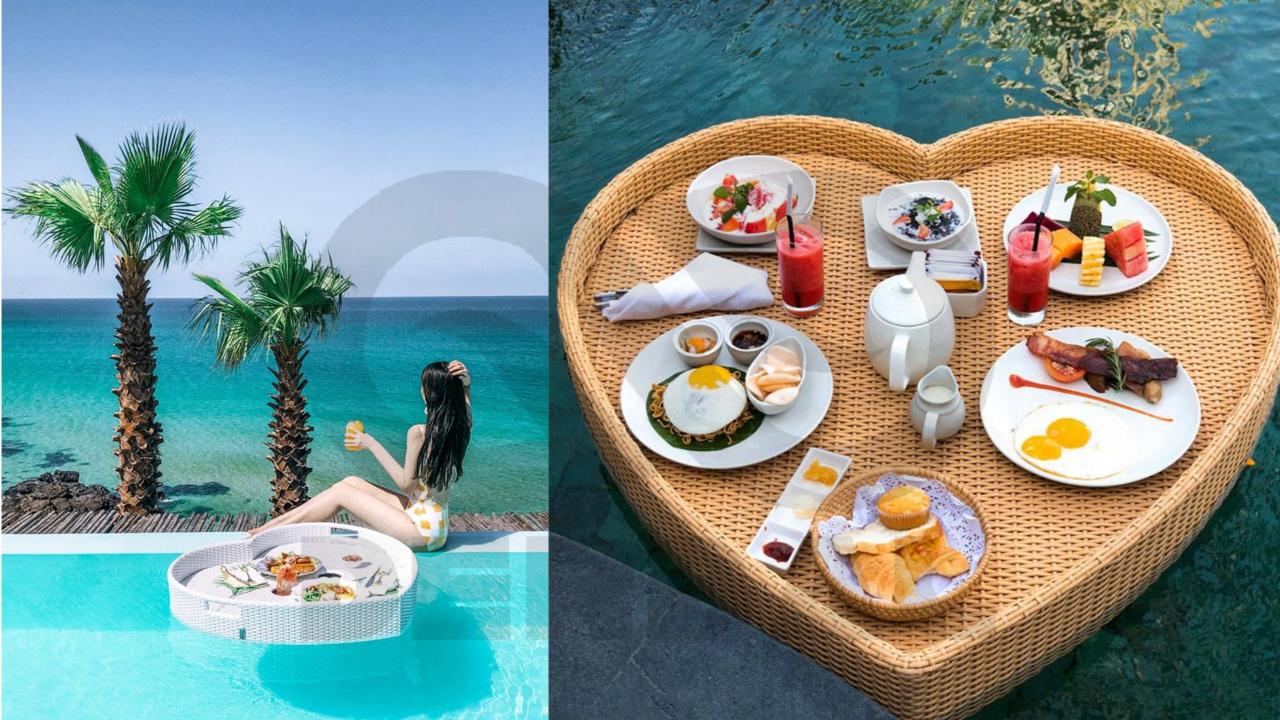

## **Experience Paradise**

A-Rounded Rectangle 1000\*500\*H150mm

A-Right Rectangle 1200\*600\*H150mm

A-Heart Shaped 850\*820\*H150mm

A-Rounded Rectangle φ1500\*500\*H150mm

A-Boat Shaped φ1500\*600\*H300mm

A-Heart Shaped 850\*820\*H150mm