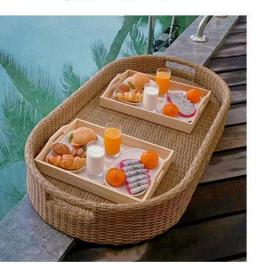

### Specifications, Can Be Customized

Dimensions

A-Round Shaped φ800\*H150mm

A-Oval Shaped 1000\*500\*H200mm

B-Round Shaped φ1200\*H150mm

**A-Oval Shaped** Φ1500\*500\*H200mm

A-Leaf Shaped 1140\*710\*H150mm

A-Rounded Rectangle 1000\*500\*H150mm

A-Right Rectangle 1200\*600\*H150mm

A-Heart Shaped 850\*820\*H150mm

A-Rounded Rectangle φ1500\*500\*H150mm

A-Boat Shaped φ1500\*600\*H300mm

A-Heart Shaped 850\*820\*H150mm