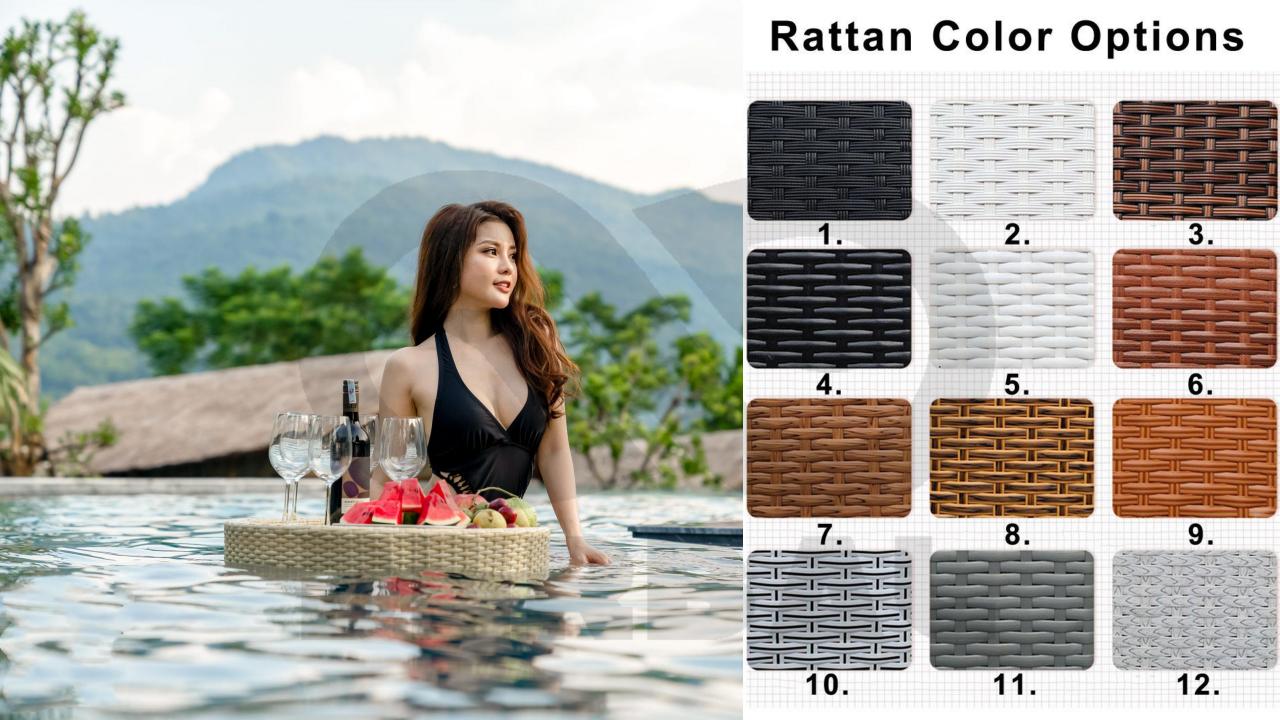

### Specifications, Can Be Customized

Dimensions

A-Round Shaped φ800\*H150mm

A-Oval Shaped 1000\*500\*H200mm

B-Round Shaped φ1200\*H150mm

**A-Oval Shaped** Φ1500\*500\*H200mm

A-Leaf Shaped 1140\*710\*H150mm

A-Rounded Rectangle 1000\*500\*H150mm

A-Right Rectangle 1200\*600\*H150mm

A-Heart Shaped 850\*820\*H150mm

A-Rounded Rectangle φ1500\*500\*H150mm

A-Boat Shaped φ1500\*600\*H300mm

A-Heart Shaped 850\*820\*H150mm