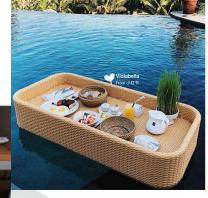

## Why Is This Product So Cool?

Our Collection of unique floating pool trays are hand woven in Indonesia, the Island of the Gods, and they exude Luxury. Made using woven an environmentally friendly, all-weather, non-fading, non toxic, high tensile strength plastic-PE RATTAN.

### Hotel - Resort - Villa?

Our trays are perfect for you! Your guests will love being photographed with our trays.

A perfect way to market your property with all the social media posting and location tagging.

## **Experience Paradise**