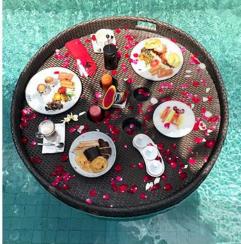

## Why Is This Product So Cool?

Our Collection of unique floating pool trays are hand woven in Indonesia, the Island of the Gods, and they exude Luxury. Made using woven an environmentally friendly, all-weather, non-fading, non toxic, high tensile strength plastic-PE RATTAN.

### Hotel - Resort - Villa?

Our trays are perfect for you! Your guests will love being photographed with our trays.

A perfect way to market your property with all the social media posting and location tagging.

## **Experience Paradise**