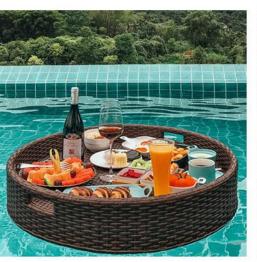

### Specifications, Can Be Customized

Dimensions

A-Round Shaped φ800\*H150mm

A-Oval Shaped 1000\*500\*H200mm

B-Round Shaped φ1200\*H150mm

**A-Oval Shaped** Φ1500\*500\*H200mm

A-Leaf Shaped 1140\*710\*H150mm

A-Rounded Rectangle 1000\*500\*H150mm

A-Right Rectangle 1200\*600\*H150mm

A-Heart Shaped 850\*820\*H150mm

A-Rounded Rectangle φ1500\*500\*H150mm

A-Boat Shaped φ1500\*600\*H300mm

A-Heart Shaped 850\*820\*H150mm