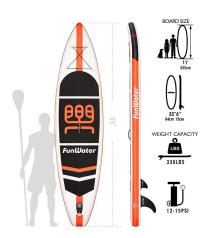

### The Product Description of SUP Paddle Board

| Item        | Inflatable Sup Surfboard Sup Boards Paddle Board              |
|-------------|---------------------------------------------------------------|
| Size        | 320x80x15cm/10.5'x31"x6" or can be customized                 |
| Material    | Drop stitch PVC, EVA                                          |
| Design      | OEM Customized                                                |
| Color       | Customized Color                                              |
| Length      | 9'-14' or customized                                          |
| Accessories | Paddle, hand pump, backpack, ankle leash, fin and repair kit. |

#### The Materials and Structures of SUP Paddle Board