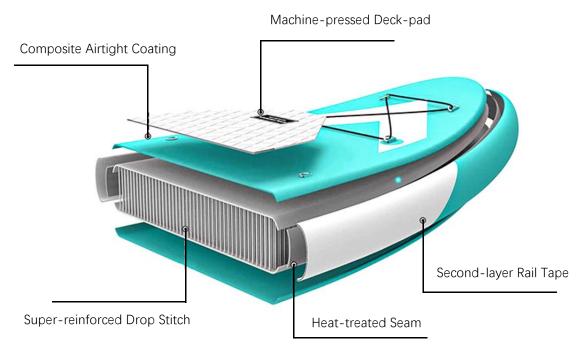

#### The Features of SUP Paddle Board

- 1) Highly Durable: We use a high-tech process to transform military-grade PVC into a rock-solid rigid platform. With a core of composite drop-stitch fibers connected to the nearly indestructible outer skin, Drift boards stand up to anything you want to do on the water.
- 2) Rigid Design: It feels very similar to a hard board. The board is made of Military Ultra Light PVC Drop Stitch Fabric. Constructed with additional PVC layer of board rails are highly strengthened the board.
- 3) Deck Features: 5mm Comfort diamond groove traction for grip. 316 Stainless Steel D-Rings and bungee on the front deck for storage.
- 4) Inflatable standup paddle board, paddle, high-end pump, leash, travel backpack, waterproof bag, removable fin, and repair kit.
- 5) Combined of technology of gluing and heat-bonding.
- 6) No twisting, no heating, no bubbles.
- 7) High quality fins.
- 8) High pressure pump, high quality paddle, and seat for option.
- 9) OEM is acceptable.

#### The Materials and Structures of SUP Paddle Board