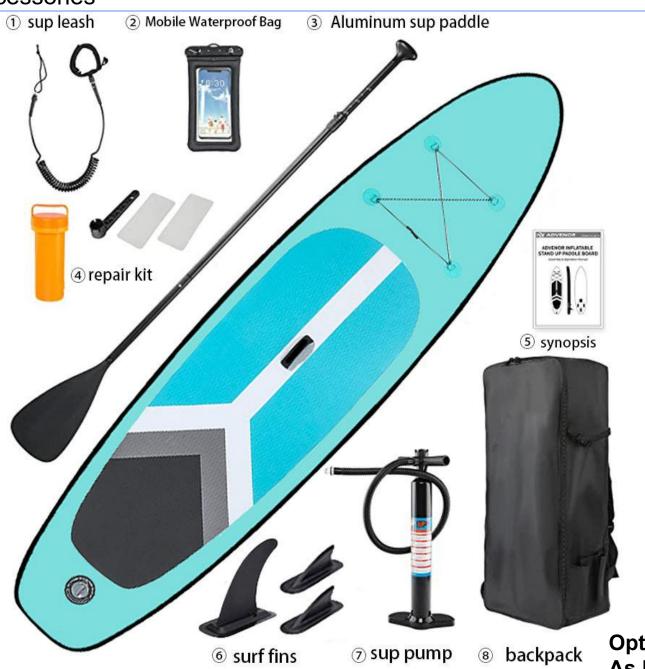

### The Product Description of SUP Paddle Board

| Item        | Inflatable Sup Surfboard Sup Boards Paddle Board              |
|-------------|---------------------------------------------------------------|
| Size        | 320x80x15cm/10.5'x31"x6" or can be customized                 |
| Material    | Drop stitch PVC, EVA                                          |
| Design      | OEM Customized                                                |
| Color       | Customized Color                                              |
| Length      | 9'-14' or customized                                          |
| Accessories | Paddle, hand pump, backpack, ankle leash, fin and repair kit. |

#### The Features of SUP Paddle Board

- 1) Highly Durable: We use a high-tech process to transform military-grade PVC into a rock-solid rigid platform. With a core of composite drop-stitch fibers connected to the nearly indestructible outer skin, Drift boards stand up to anything you want to do on the water.
- 2) Rigid Design: It feels very similar to a hard board. The board is made of Military Ultra Light PVC Drop Stitch Fabric. Constructed with additional PVC layer of board rails are highly strengthened the board.
- 3) Deck Features: 5mm Comfort diamond groove traction for grip. 316 Stainless Steel D-Rings and bungee on the front deck for storage.
- 4) Inflatable standup paddle board, paddle, high-end pump, leash, travel backpack, waterproof bag, removable fin, and repair kit.
- 5) Combined of technology of gluing and heat-bonding.
- 6) No twisting, no heating, no bubbles.
- 7) High quality fins.
- 8) High pressure pump, high quality paddle, and seat for option.
- 9) OEM is acceptable.

#### **OEM Paddle Board**

Conventional accessories

SUP Pressure Pump Detachable Paddle Big Tail Fin Safety Foot Rope Backpack Repair Kit

Optional customize accessories Optimize the product detail. As long as you need, we will customize it for you.