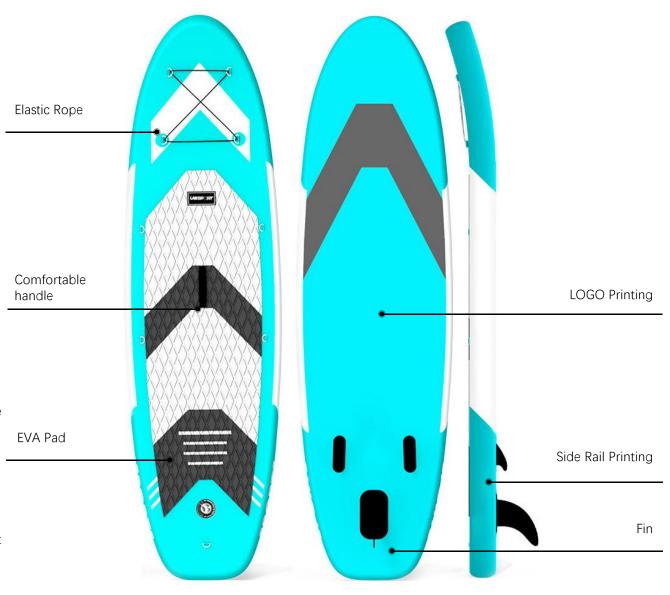

#### The Features of SUP Paddle Board

- 1) Highly Durable: We use a high-tech process to transform military-grade PVC into a rock-solid rigid platform. With a core of composite drop-stitch fibers connected to the nearly indestructible outer skin, Drift boards stand up to anything you want to do on the water.
- 2) Rigid Design: It feels very similar to a hard board. The board is made of Military Ultra Light PVC Drop Stitch Fabric. Constructed with additional PVC layer of board rails are highly strengthened the board.
- 3) Deck Features: 5mm Comfort diamond groove traction for grip. 316 Stainless Steel D-Rings and bungee on the front deck for storage.
- 4) Inflatable standup paddle board, paddle, high-end pump, leash, travel backpack, waterproof bag, removable fin, and repair kit.
- 5) Combined of technology of gluing and heat-bonding.
- 6) No twisting, no heating, no bubbles.
- 7) High quality fins.
- 8) High pressure pump, high quality paddle, and seat for option.
- 9) OEM is acceptable.

Get a board you will love today. You can upgrade the board with your hobby. Like add four D-rings on EVA pad. Upgrade the valve. Change the color of the board. Double bungee. Change the handle place..... We can do anything with your mind.