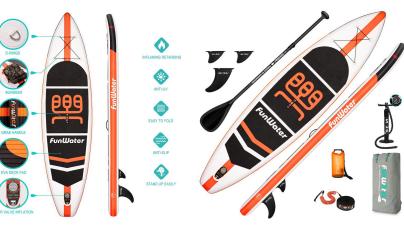

#### The Features of SUP Paddle Board

- 1) Highly Durable: We use a high-tech process to transform military-grade PVC into a rock-solid rigid platform. With a core of composite drop-stitch fibers connected to the nearly indestructible outer skin, Drift boards stand up to anything you want to do on the water.
- 2) Rigid Design: It feels very similar to a hard board. The board is made of Military Ultra Light PVC Drop Stitch Fabric. Constructed with additional PVC layer of board rails are highly strengthened the board.
- 3) Deck Features: 5mm Comfort diamond groove traction for grip. 316 Stainless Steel D-Rings and bungee on the front deck for storage.
- 4) Inflatable standup paddle board, paddle, high-end pump, leash, travel backpack, waterproof bag, removable fin, and repair kit.
- 5) Combined of technology of gluing and heat-bonding.
- 6) No twisting, no heating, no bubbles.
- 7) High quality fins.
- 8) High pressure pump, high quality paddle, and seat for option.
- 9) OEM is acceptable.

#### **OEM Paddle Board**

Conventional accessories

SUP Pressure Pump Detachable Paddle Big Tail Fin Safety Foot Rope Backpack Repair Kit

Optional customize accessories Optimize the product detail. As long as you need, we will customize it for you.