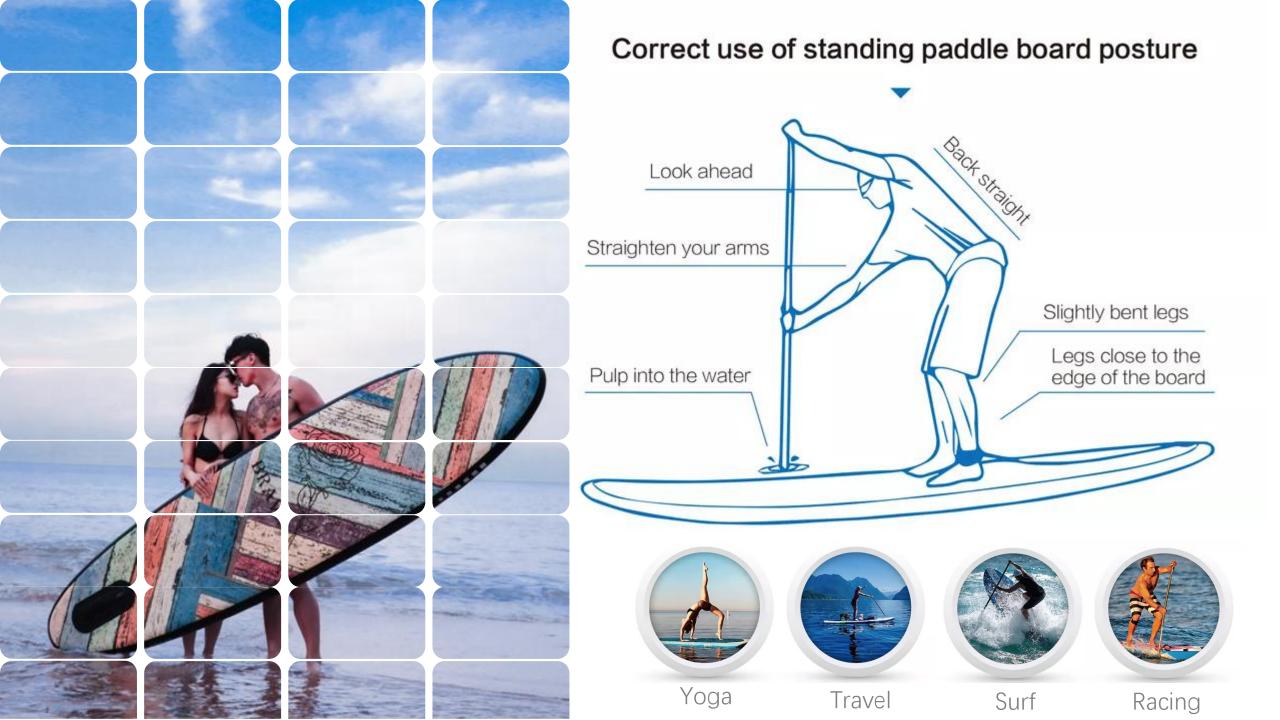

#### **USE THE OARS**

Paddle board size

TIPS: The length of the paddle should be 15-20cm longer than your height.

Holding an oar requires holding the handle at the top of the oar with one hand and the middle of the handle with the other. The surface of the oar is directional, and the tilting side of the oar needs to be pulled forward. When the hand needs to be changed, the hand holding the top of the oar should be moved to the position of the other hand, and then the other hand should hold the handle of the oar.