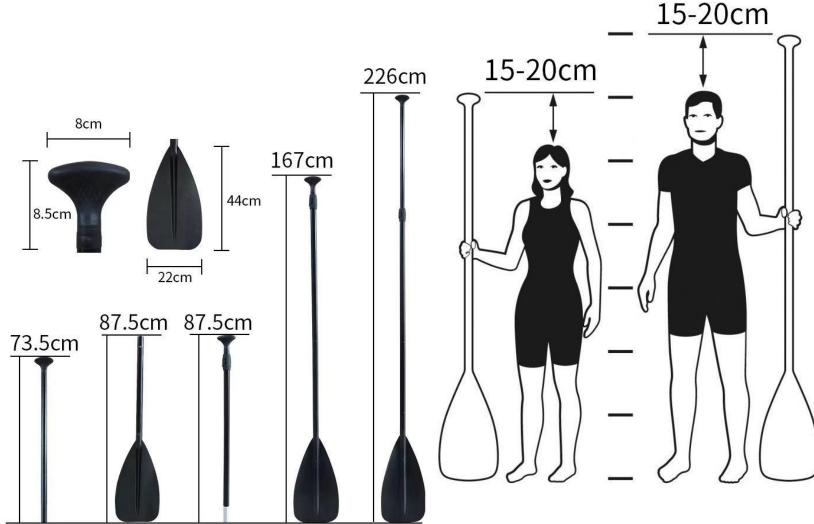

#### **USE THE OARS**

Paddle board size

TIPS: The length of the paddle should be 15-20cm longer than your height.

Holding an oar requires holding the handle at the top of the oar with one hand and the middle of the handle with the other. The surface of the oar is directional, and the tilting side of the oar needs to be pulled forward. When the hand needs to be changed, the hand holding the top of the oar should be moved to the position of the other hand, and then the other hand should hold the handle of the oar.