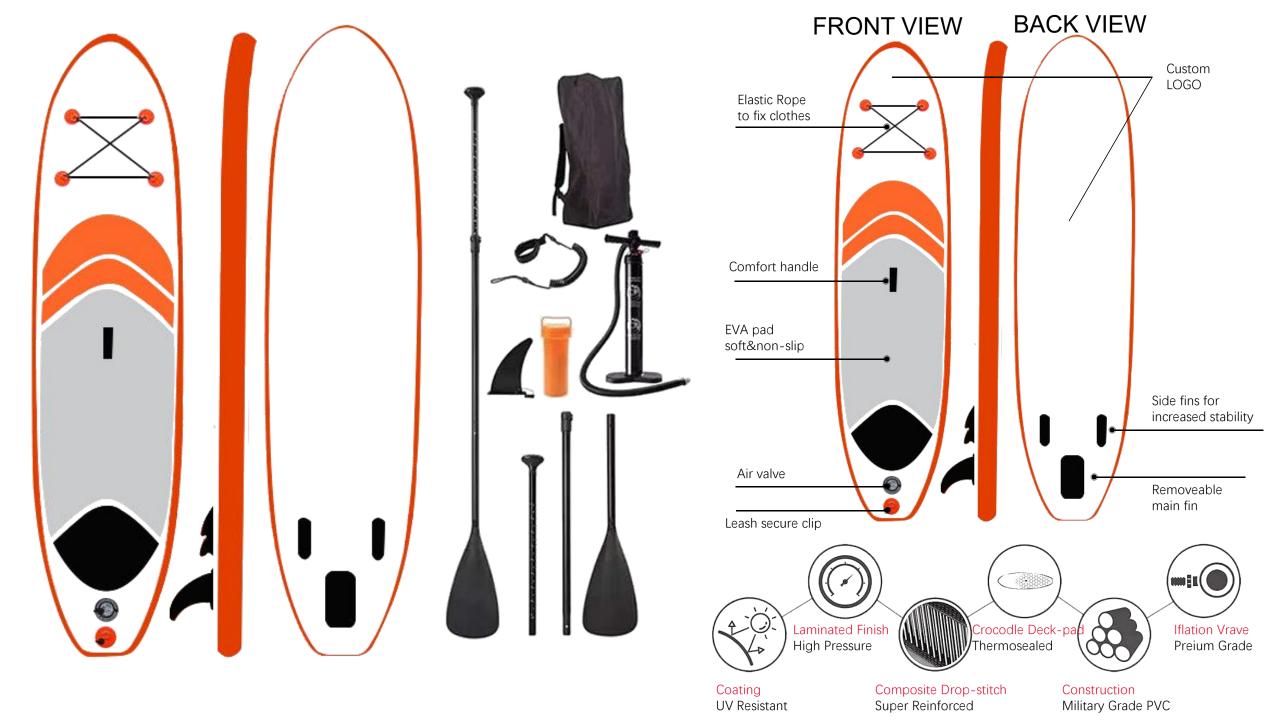

### The Product Description of SUP Paddle Board

| Item        | Inflatable Sup Surfboard Sup Boards Paddle Board              |
|-------------|---------------------------------------------------------------|
| Size        | 320x80x15cm/10.5'x31"x6" or can be customized                 |
| Material    | Drop stitch PVC, EVA                                          |
| Design      | OEM Customized                                                |
| Color       | Customized Color                                              |
| Length      | 9'-14' or customized                                          |
| Accessories | Paddle, hand pump, backpack, ankle leash, fin and repair kit. |

#### The Features of SUP Paddle Board

- 1) Highly Durable: We use a high-tech process to transform military-grade PVC into a rock-solid rigid platform. With a core of composite drop-stitch fibers connected to the nearly indestructible outer skin, Drift boards stand up to anything you want to do on the water.
- 2) Rigid Design: It feels very similar to a hard board. The board is made of Military Ultra Light PVC Drop Stitch Fabric. Constructed with additional PVC layer of board rails are highly strengthened the board.
- 3) Deck Features: 5mm Comfort diamond groove traction for grip. 316 Stainless Steel D-Rings and bungee on the front deck for storage.
- 4) Inflatable standup paddle board, paddle, high-end pump, leash, travel backpack, waterproof bag, removable fin, and repair kit.
- 5) Combined of technology of gluing and heat-bonding.
- 6) No twisting, no heating, no bubbles.
- 7) High quality fins.
- 8) High pressure pump, high quality paddle, and seat for option.
- 9) OEM is acceptable.

#### **OEM Paddle Board**

Conventional accessories

SUP Pressure Pump Detachable Paddle Big Tail Fin Safety Foot Rope Backpack Repair Kit

Optional customize accessories Optimize the product detail. As long as you need, we will customize it for you.