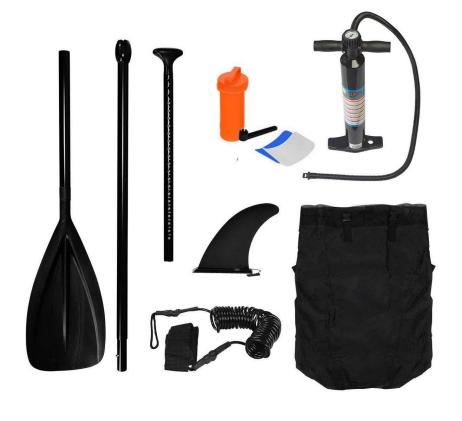

#### **OEM Paddle Board**

Conventional accessories

SUP Pressure Pump Detachable Paddle Big Tail Fin Safety Foot Rope Backpack Repair Kit

Optional customize accessories Optimize the product detail. As long as you need, we will customize it for you.