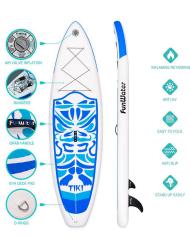

#### The Features of SUP Paddle Board

- 1) Highly Durable: We use a high-tech process to transform military-grade PVC into a rock-solid rigid platform. With a core of composite drop-stitch fibers connected to the nearly indestructible outer skin, Drift boards stand up to anything you want to do on the water.
- 2) Rigid Design: It feels very similar to a hard board. The board is made of Military Ultra Light PVC Drop Stitch Fabric. Constructed with additional PVC layer of board rails are highly strengthened the board.
- 3) Deck Features: 5mm Comfort diamond groove traction for grip. 316 Stainless Steel D-Rings and bungee on the front deck for storage.
- 4) Inflatable standup paddle board, paddle, high-end pump, leash, travel backpack, waterproof bag, removable fin, and repair kit.
- 5) Combined of technology of gluing and heat-bonding.
- 6) No twisting, no heating, no bubbles.
- 7) High quality fins.
- 8) High pressure pump, high quality paddle, and seat for option.
- 9) OEM is acceptable.