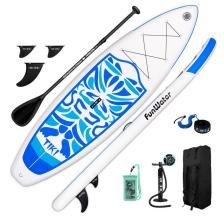

### The Product Description of SUP Paddle Board

| Item        | Inflatable Sup Surfboard Sup Boards Paddle Board              |
|-------------|---------------------------------------------------------------|
| Size        | 320x80x15cm/10.5'x31"x6" or can be customized                 |
| Material    | Drop stitch PVC, EVA                                          |
| Design      | OEM Customized                                                |
| Color       | Customized Color                                              |
| Length      | 9'-14' or customized                                          |
| Accessories | Paddle, hand pump, backpack, ankle leash, fin and repair kit. |

#### **OEM Paddle Board**

Conventional accessories

SUP Pressure Pump Detachable Paddle Big Tail Fin Safety Foot Rope Backpack Repair Kit

Optional customize accessories Optimize the product detail. As long as you need, we will customize it for you.