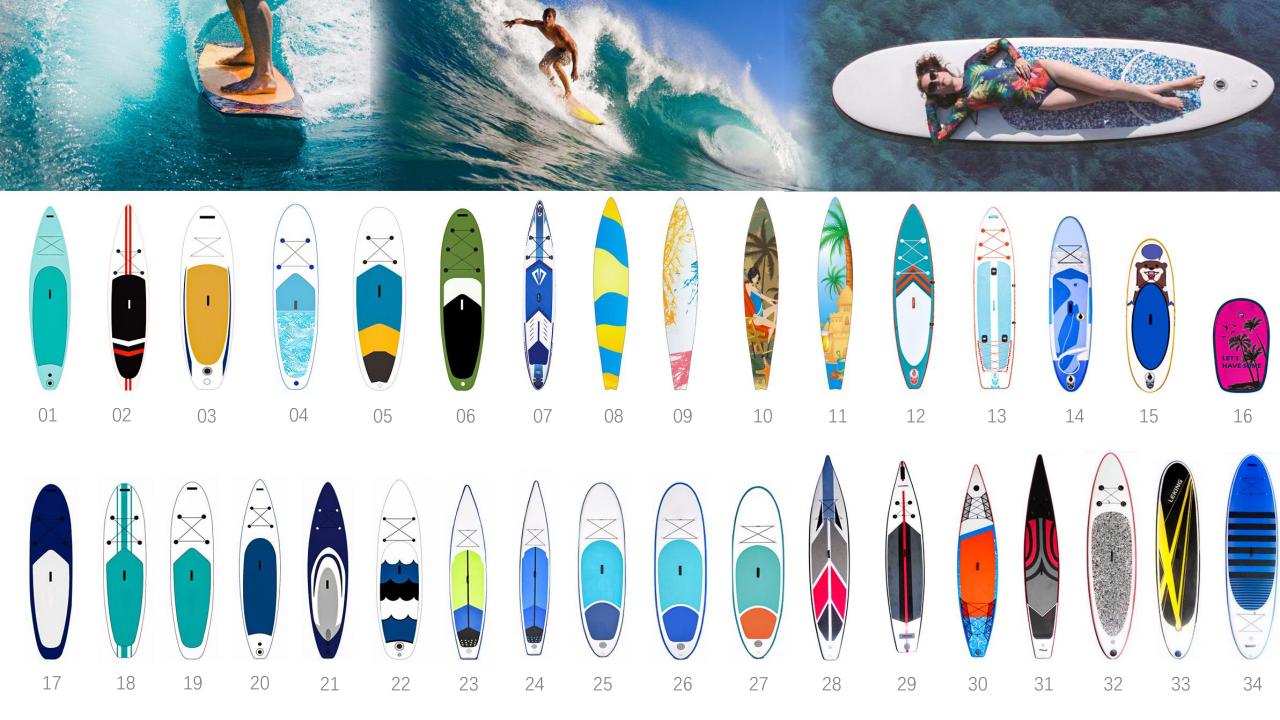

## PRODUCT DETAILS

**SURFBOARD** 

### The Product Description of SUP Paddle Board

| Item        | Inflatable Sup Surfboard Sup Boards Paddle Board              |
|-------------|---------------------------------------------------------------|
| Size        | 320x80x15cm/10.5'x31"x6" or can be customized                 |
| Material    | Drop stitch PVC, EVA                                          |
| Design      | OEM Customized                                                |
| Color       | Customized Color                                              |
| Length      | 9'-14' or customized                                          |
| Accessories | Paddle, hand pump, backpack, ankle leash, fin and repair kit. |

#### The Features of SUP Paddle Board

- 1) Highly Durable: We use a high-tech process to transform military-grade PVC into a rock-solid rigid platform. With a core of composite drop-stitch fibers connected to the nearly indestructible outer skin, Drift boards stand up to anything you want to do on the water.
- 2) Rigid Design: It feels very similar to a hard board. The board is made of Military Ultra Light PVC Drop Stitch Fabric. Constructed with additional PVC layer of board rails are highly strengthened the board.
- 3) Deck Features: 5mm Comfort diamond groove traction for grip. 316 Stainless Steel D-Rings and bungee on the front deck for storage.
- 4) Inflatable standup paddle board, paddle, high-end pump, leash, travel backpack, waterproof bag, removable fin, and repair kit.
- 5) Combined of technology of gluing and heat-bonding.
- 6) No twisting, no heating, no bubbles.
- 7) High quality fins.
- 8) High pressure pump, high quality paddle, and seat for option.
- 9) OEM is acceptable.