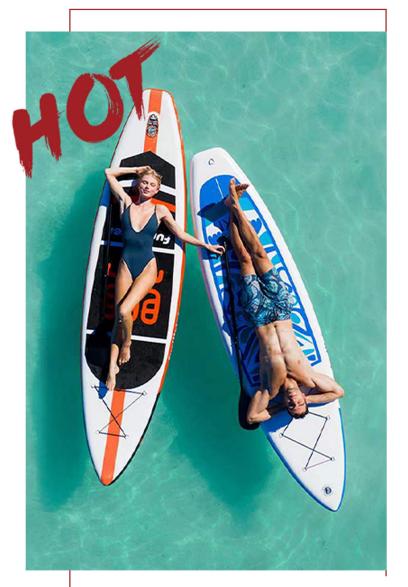

#### The Describe of Inflatable SUP Paddle Board:

Stand up paddle board (also called stand up SUP paddle surfing board) is a new derivative of inflatable paddle board, which only emerged a decade ago, of inflatable paddle. SUP paddle board participants are propelled by a swimming motion, using their arms while laying, kneeling or standing on a paddle board to move forward in the ocean. Paddle boarding is a water sport that has been becoming more and more popular these years, and can be best performed in the broad ocean offshores.

Unisport 10'6" sup paddle board is for those with itchy feet, keen to get involved in a variety of different paddle boarding activities. Whether you are cruising on top of a pristine lake or transporting dog and child – this versatile board provides stability, safety, and comfort. A 80cm width, 109kg weight capacity, and easy inflatable structure make this board a beginner's dream. Ideal for younger or smaller paddlers in search of play.