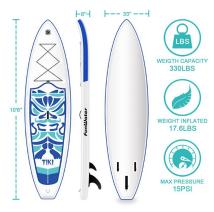

### The Product Description of SUP Paddle Board

| Item        | Inflatable Sup Surfboard Sup Boards Paddle Board              |
|-------------|---------------------------------------------------------------|
| Size        | 320x80x15cm/10.5'x31"x6" or can be customized                 |
| Material    | Drop stitch PVC, EVA                                          |
| Design      | OEM Customized                                                |
| Color       | Customized Color                                              |
| Length      | 9'-14' or customized                                          |
| Accessories | Paddle, hand pump, backpack, ankle leash, fin and repair kit. |

Unisport 10'6" sup paddle board is for those with itchy feet, keen to get involved in a variety of different paddle boarding activities. Whether you are cruising on top of a pristine lake or transporting dog and child – this versatile board provides stability, safety, and comfort. A 80cm width, 109kg weight capacity, and easy inflatable structure make this board a beginner's dream. Ideal for younger or smaller paddlers in search of play.