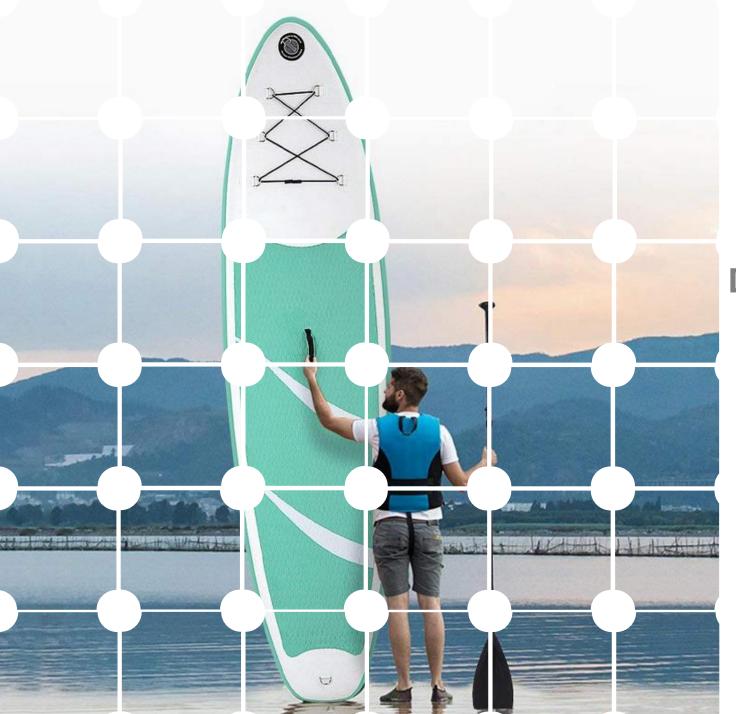

#### **USE THE OARS**

Paddle board size

TIPS: The length of the paddle should be 15-20cm longer than your height.

Holding an oar requires holding the handle at the top of the oar with one hand and the middle of the handle with the other. The surface of the oar is directional, and the tilting side of the oar needs to be pulled forward. When the hand needs to be changed, the hand holding the top of the oar should be moved to the position of the other hand, and then the other hand should hold the handle of the oar.