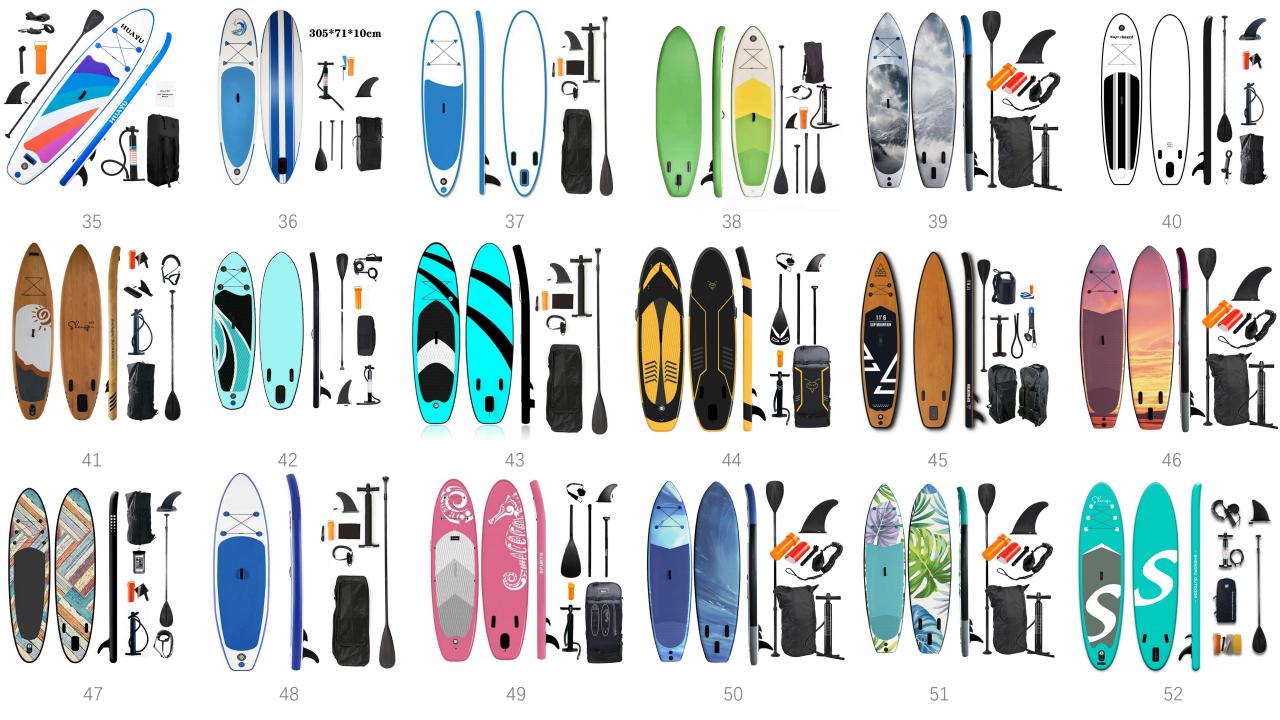

#### **OEM Paddle Board**

Conventional accessories

SUP Pressure Pump Detachable Paddle Big Tail Fin Safety Foot Rope Backpack Repair Kit

Optional customize accessories Optimize the product detail. As long as you need, we will customize it for you.