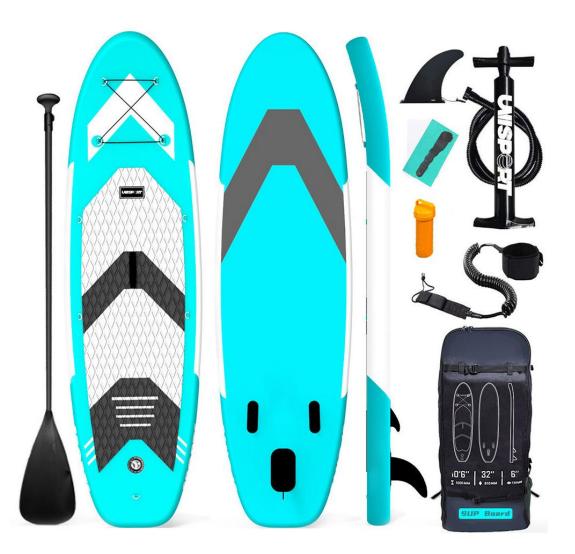

### The Product Description of SUP Paddle Board

| Item        | Inflatable Sup Surfboard Sup Boards Paddle Board              |
|-------------|---------------------------------------------------------------|
| Size        | 320x80x15cm/10.5'x31"x6" or can be customized                 |
| Material    | Drop stitch PVC, EVA                                          |
| Design      | OEM Customized                                                |
| Color       | Customized Color                                              |
| Length      | 9'-14' or customized                                          |
| Accessories | Paddle, hand pump, backpack, ankle leash, fin and repair kit. |

#### The Features of SUP Paddle Board

- 1) Highly Durable: We use a high-tech process to transform military-grade PVC into a rock-solid rigid platform. With a core of composite drop-stitch fibers connected to the nearly indestructible outer skin, Drift boards stand up to anything you want to do on the water.
- 2) Rigid Design: It feels very similar to a hard board. The board is made of Military Ultra Light PVC Drop Stitch Fabric. Constructed with additional PVC layer of board rails are highly strengthened the board.
- 3) Deck Features: 5mm Comfort diamond groove traction for grip. 316 Stainless Steel D-Rings and bungee on the front deck for storage.
- 4) Inflatable standup paddle board, paddle, high-end pump, leash, travel backpack, waterproof bag, removable fin, and repair kit.
- 5) Combined of technology of gluing and heat-bonding.
- 6) No twisting, no heating, no bubbles.
- 7) High quality fins.
- 8) High pressure pump, high quality paddle, and seat for option.
- 9) OEM is acceptable.

#### **OEM Paddle Board**

Conventional accessories

SUP Pressure Pump Detachable Paddle Big Tail Fin Safety Foot Rope Backpack Repair Kit

Optional customize accessories Optimize the product detail. As long as you need, we will customize it for you.